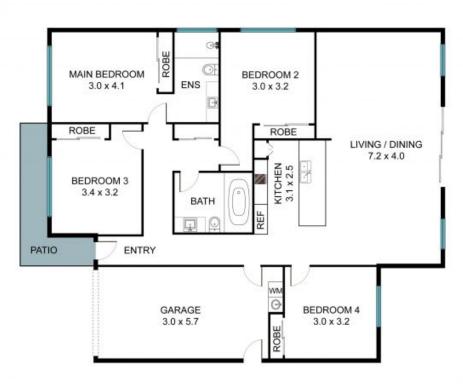

## Near new home

Discover comfort and style in this meticulously presented near new four bedroom home. 10 Jasmine Road offers perfect family friendly living all set in the ever popular suburb of Gregory Hills. The core kitchen, family and dining areas are open plan and particularly comfortable. The main bedroom boasts a walk-in robe and ensuite, while built-in wardrobes enhance the remaining bedrooms.

- > Four generous bedrooms
- > Open plan kitchen, dining & living
- > Main Bedroom with ensuite and robe
- > Ducted air conditioning for year round comfort
- > Low maintenance yard
- > Single Lock up Garage
- > Convenient located minutes from shops & public transport
- > Definitely put this one on your Saturday inspection list

Price:

\$1,050,000 - \$1,150,000

**Troy Nicholson** 0438 843 880

Mark Bricknell 0433 205 201

The floor plan is not to scale, measurements and in metres. Exterior elements are not in position. Plans should not be relied on. Interested parties should make and rely on their own enquiries. All other information provided has been collected from reliable sources but cannot be guaranteed for accuracy.