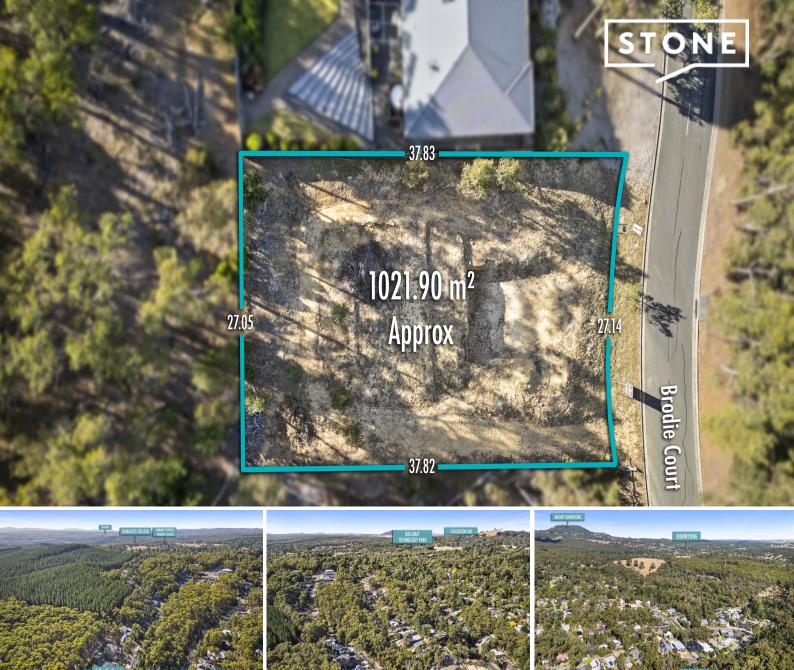

## 5 Brodie Court Mount Helen, VIC

## Embrace the Opportunity! Seize the Potential!

Nestled within the serene and picturesque landscapes of Mt Helen lies your opportunity to purchase a 1021sqm (approx) land parcel located in peaceful Brodie Court. This land with its fantastic elevated position, is the first step to building the home of your dreams in a popular location.

Mount Helen is renowned for its natural beauty and sets the stage for a myriad of possibilities on this elevated plot. All the hard work has been done with the cut out completed and ready to start planning and incorporating large windows to encompass the surrounding bushland views.