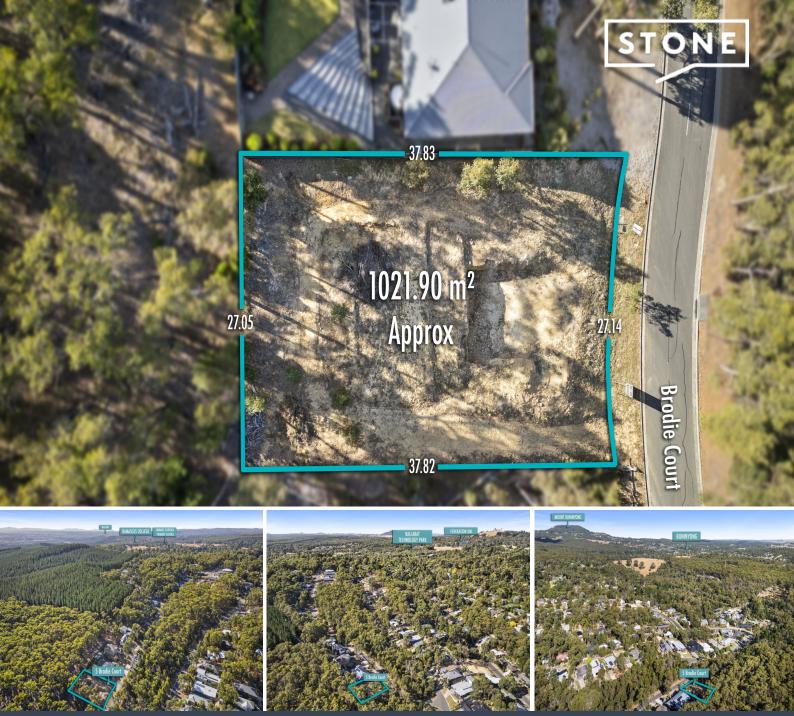

## 5 Brodie Court Mount Helen, VIC

## Embrace the Opportunity! Seize the Potential!

Nestled within the serene and picturesque landscapes of Mt Helen lies your opportunity to purchase a 1021sqm (approx) land parcel located in peaceful Brodie Court. This land with its fantastic elevated position, is the first step to building the home of your dreams in a popular location.

Mount Helen is renowned for its natural beauty and sets the stage for a myriad of possibilities on this elevated plot. All the hard work has been done with the cut out completed and ready to start planning and incorporating large windows to encompass the surrounding bushland views.