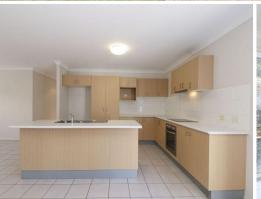

## Property Features:

- 4 Bedrooms each with built-in closet for ample of storage
- Air conditioning for year-round comfort
- Spacious Kitchen with ample of storage
- Double lock-up garage with internal access
- Low maintenance flooring, with tiles on majority of the house
- Separate laundry room for added convenience
- Private alfresco perfect for weekend barbecues, or simply unwinding
- Low-maintenance landscaping for easy care