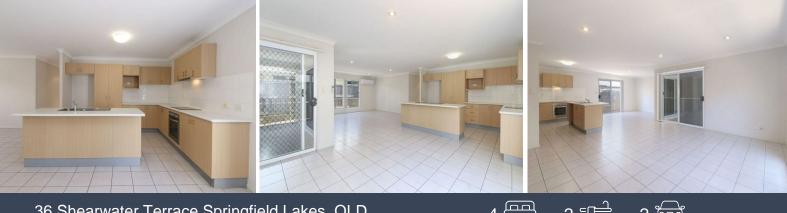

Property Features:

- 4 Bedrooms each with built-in closet for ample of storage
- Air conditioning for year-round comfort
- Spacious Kitchen with ample of storage
- Double lock-up garage with internal access
- Low maintenance flooring, with tiles on majority of the house
- Separate laundry room for added convenience
- Private alfresco perfect for weekend barbecues, or simply unwinding
- Low-maintenance landscaping for easy care