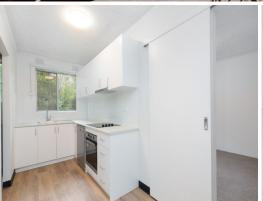

Renovated kitchen with dishwasher
Combined lounge / dining leading to good size balcony
Bedroom with built-in
Newly renovated bathroom
Internal laundry
Undercover car space

AVAILABLE 12 ARPIL 2024 // 6 - 12 MONTH LEASE