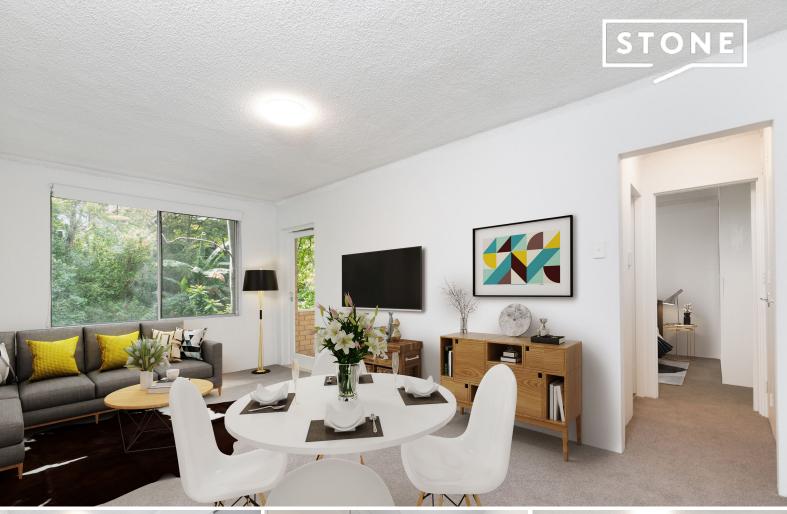

## Application Approved - Renovated one bedroom apartment

Newly renovated one apartment in great location situated opposite Warringa Park and Anderson Park, bus stop at your front door, short walk to Milsons Point train station and close to Neutral Bay shops.

Renovated kitchen with dishwasher
Combined lounge / dining leading to good size balcony
Bedroom with built-in
Newly renovated bathroom
Internal laundry
Undercover car space

AVAILABLE 12 ARPIL 2024 // 6 - 12 MONTH LEASE