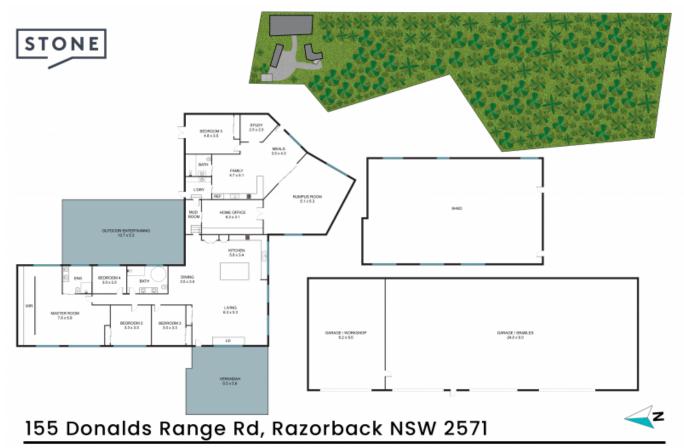

> Luxurious bathrooms and ensuite to main. Also a brand new laundry

> The floorplan accommodates in law accommodation with its spacious separate living areas.

> Private setting with a tranquil off street location. All you will hear is the silence

> 3 Water Tanks (Approx 200,000 ltrs in total)...

Price:

\$3,300,000 - \$3,600,000

Council Rates: \$2,500.00/year (approx)

Mark Bricknell

The floor plan is not to scale, measurements and in metres. Exterior elements are not in position. Plans should not be relied on. Interested parties should make and rely on their own enquiries. All other information provided has been collected from reliable sources but cannot be guaranteed for accuracy.