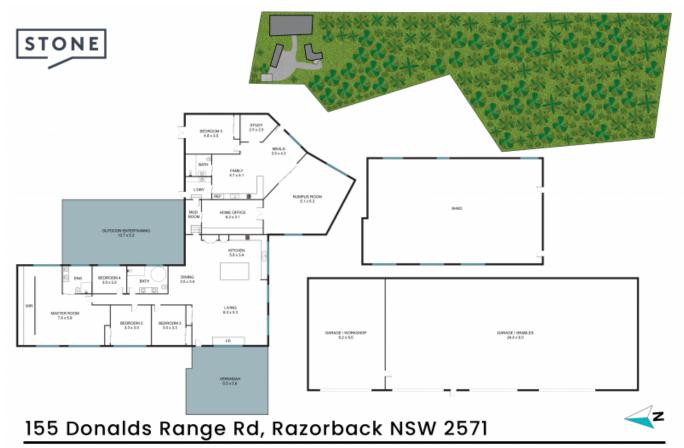

> Luxurious bathrooms and ensuite to main. Also a brand new laundry

> The floorplan accommodates in law accommodation with its spacious separate living areas.

> Private setting with a tranquil off street location. All you will hear is the silence

> 3 Water Tanks (Approx 200,000 ltrs in total)...

Price:

**Troy Nicholson** 0438 801 234

\$2,950,000 - \$3,200,000

Council Rates: \$2,500.00/year (approx)

Mark Bricknell 0433 205 201

The floor plan is not to scale, measurements and in metres. Exterior elements are not in position. Plans should not be relied on. Interested parties should make and rely on their own enquiries. All other information provided has been collected from reliable sources but cannot be guaranteed for accuracy.