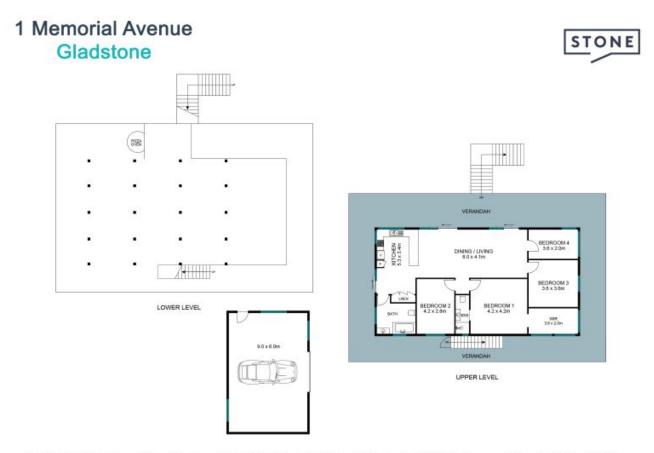

## Gorgeous 4 Bedroom Home in Gladstone

Located right in the heart of Gladstone, 1 Memorial Avenue is now on the market and looking for its new owners! This 4-bedroom raised residence has loads of character with polished timber flooring and wrap-around verandah.

- 4 bedrooms, 2 bathrooms
- Stand-alone garage, 1x car plus workshop/storage
- Master bedroom with walk-in-robe and ensuite
- Polished timber flooring throughout
- Open plan living/dining/kitchen with views of the surrounding area
- Timber kitchen
- 7.6kW Solar system
- Water tank

Price:

4

ഫ

\$849,000 - \$900,000 Council Rates: \$3,561.80/year (approx)

The site plan and floor plan are not to scale; measurement are indicative in meters. Bushes and trees are placed for illustration purposes. Plans should not be relied on. Interested parties should make and rely on thier own inquiries. All other information provided has been collected from reliable sources but cannot be guaranted for accuracy.