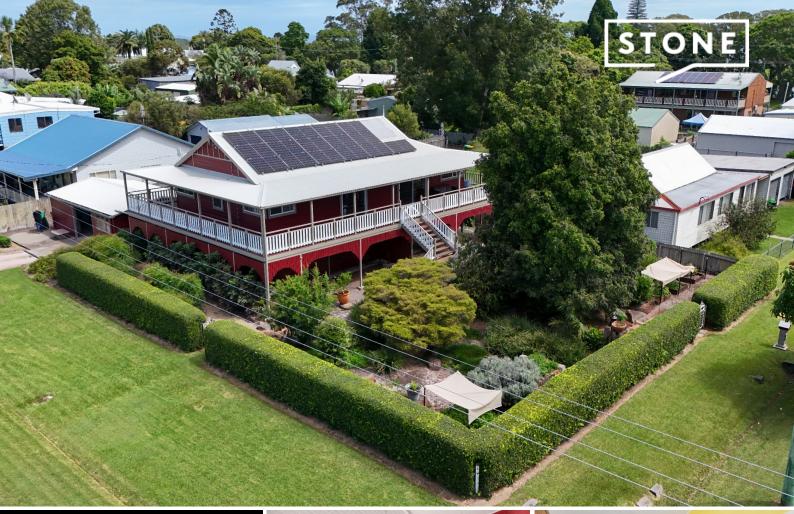

## Gorgeous 4 Bedroom Home in Gladstone

Located right in the heart of Gladstone, 1 Memorial Avenue is now on the market and looking for its new owners! This 4-bedroom raised residence has loads of character with polished timber flooring and wrap-around verandah.

Lush gardens and fruit trees surround this ample 948.5sqm approx. corner block offering a picturesque escape where you can sit back and relax on the verandas, enjoying a quiet cuppa or a good book.

This home features:

- 4 bedrooms, 2 bathrooms
- Stand-alone garage, 1x car plus workshop/storage
- Master bedroom with walk-in-robe and ensuite
- Polished timber flooring throughout
- Open plan living/dining/kitchen with views of the surrounding area
- Timber kitchen
- 7.6kW Solar system
- Water tank