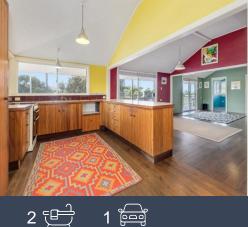

- 4 bedrooms, 2 bathrooms
- Stand-alone garage, 1x car plus workshop/storage
- Master bedroom with walk-in-robe and ensuite
- Polished timber flooring throughout
- Open plan living/dining/kitchen with views of the surrounding area
- Timber kitchen
- 7.6kW Solar system
- Water tank