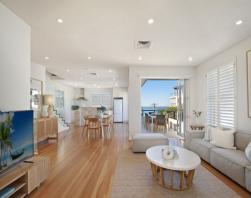

Designed with entertaining in mind, the large kitchen is the central point of the home with a seamless flow between indoor and outdoor living. Dual alfresco areas, paired with the private grassed yard allows for flexibility when entertaining.