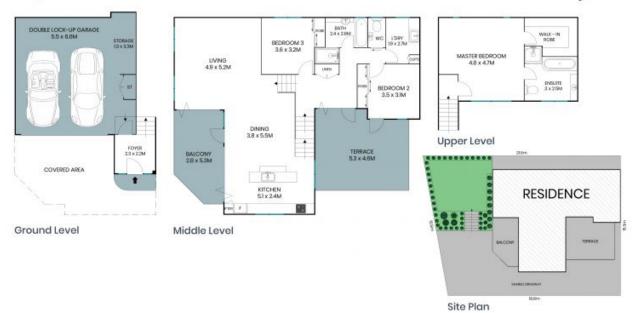

## 2-13 Painters Lane Terrigal

Internal Area: 191sqm External Area: 39sqm

The site plan and floor plan are not to scale; measurements are indicative and in metres. Bushes and trees are placed for illustration purposes. Plans should not be relied on. Interested parties should make and rely on their own enquiries. All other information provided has been collected from reliable sources but cannot be guaranteed for accuracy.