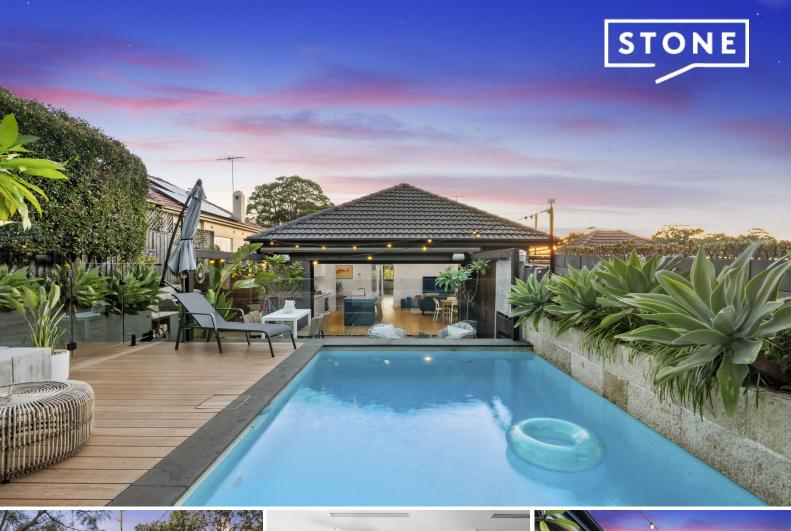

## A PRIVATE OASIS OF QUIET QUALITY AND CHARM

Designer renovated for relaxed family lifestyle and superb indoor/outdoor entertaining. This full brick Art Deco home features spacious light-filled living flowing to al fresco terrace and private East-facing lawned garden with sparkling pool. Country quiet with Chatswood convenience, this peaceful oasis is footsteps to park, City bus & cafes and mins to shopping centres, dining, schools, rail and CBD with easy access to the City & beaches. Move straight in and enjoy the style, quality and convenience of this immaculately-presented home with room to extend or redevelop on the 518.5sqm block (STCA).

- Bright contemporary vibe with timber floors and ducted A/C
- P&O-style curved corner windows and high corniced ceilings
- Generous open living/dining with bi-folds to terrace & garden
- Stone gas island kitchen with integrated entertaining fridge  $% \left( 1\right) =\left( 1\right) \left( 1$
- Outdoor entertaining with fireplace, seating & built-in BBQ
- Stunning waterfall pool, level lawns, firepit, outdoor shower
- Flexible 4-bedroom layout, 3 with built-ins, 1 with fireplace