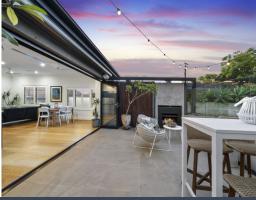

## A PRIVATE OASIS OF QUIET QUALITY AND CHARM

Designer renovated for relaxed family lifestyle and superb indoor/outdoor entertaining. This full brick Art Deco home features spacious light-filled living flowing to al fresco terrace and private East-facing lawned garden with sparkling pool. Country quiet with Chatswood convenience, this peaceful oasis is footsteps to park, City bus & cafes and mins to shopping centres, dining, schools, rail and CBD with easy access to the City & beaches. Move straight in and enjoy the style, quality and convenience of this immaculately-presented home with room to extend or redevelop on the 518.5sqm block (STCA).

- Bright contemporary vibe with timber floors and ducted A/C
- P&O-style curved corner windows and high corniced ceilings
- Generous open living/dining with bi-folds to terrace & garden
- Stone gas island kitchen with integrated entertaining fridge  $% \left( 1\right) =\left( 1\right) \left( 1$
- Outdoor entertaining with fireplace, seating & built-in BBQ
- Stunning waterfall pool, level lawns, firepit, outdoor shower
- Flexible 4-bedroom layout, 3 with built-ins, 1 with fireplace