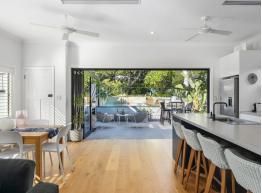

## A PRIVATE OASIS OF QUIET QUALITY AND CHARM

Designer renovated for relaxed family lifestyle and superb indoor/outdoor entertaining. This full brick Art Deco home features spacious light-filled living flowing to al fresco terrace and private East-facing lawned garden with sparkling pool. Country quiet with Chatswood convenience, this peaceful oasis is footsteps to park, City bus & cafes and mins to shopping centres, dining, schools, rail and CBD with easy access to the City & beaches. Move straight in and enjoy the style, quality and convenience of this immaculately-presented home with room to extend or redevelop on the 518.5sqm block (STCA).

- Bright contemporary vibe with timber floors and ducted A/C
- P&O-style curved corner windows and high corniced ceilings
- Generous open living/dining with bi-folds to terrace & garden
- Stone gas island kitchen with integrated entertaining fridge  $% \left( 1\right) =\left( 1\right) \left( 1$
- Outdoor entertaining with fireplace, seating & built-in BBQ
- Stunning waterfall pool, level lawns, firepit, outdoor shower
- Flexible 4-bedroom layout, 3 with built-ins, 1 with fireplace