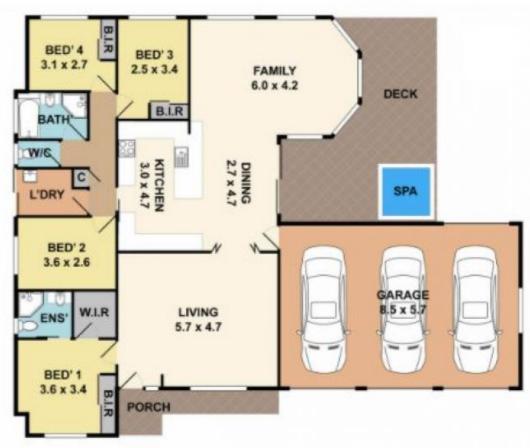

Features of the property include:

- Bright spacious living room overlooks the front garden.
- $\ensuremath{\mathsf{Expansive}}$  open plan family and dining flows to outdoors.
- Private al-fresco entertaining with heated relaxation spa.
- Excellent indoor/outdoor flow to the garden with level lawns.
- Spacious near new kitchen, gas cooking and loads of storage.
- 4 bedrooms, master with modern en-suite and walk-in robe.
- Reverse cycle air conditioning, natural gas, security system.

## 51 Beryl Ave, Mt Colah

Measurements are approximate and not to scale flustrative and promotional purposes only Open 2 Vieww does not accept reseponsibility for any information supplied