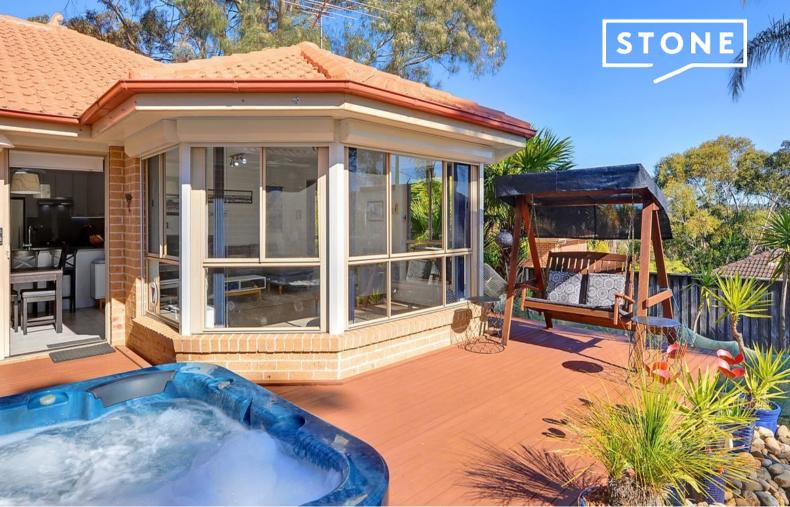

## Beautiful family home

Beyond the private sun-soaked front garden, this sensational family home offers vast open plan living, fabulous outdoor entertaining and a child friendly level backyard. Enjoying an abundance of natural light and distant leafy views the modern brick home is beautifully presented and perfectly placed on a wide street frontage. Located approx. 15-minute walk to station, primary school, quick bus trip or drive to shops, rail and several elite public and private schools.

Features of the property include:

- Bright spacious living room overlooks the front garden.
- $\ensuremath{\mathsf{Expansive}}$  open plan family and dining flows to outdoors.
- Private al-fresco entertaining with heated relaxation spa.
- Excellent indoor/outdoor flow to the garden with level lawns.
- Spacious near new kitchen, gas cooking and loads of storage.
- 4 bedrooms, master with modern en-suite and walk-in robe.
- Reverse cycle air conditioning, natural gas, security system.