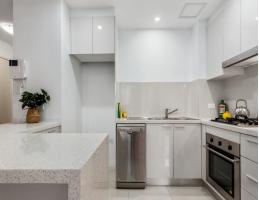

## Near-new one bedroom apartment

Located in a sought-after complex, this modern one-bedroom apartment offers convenience and privacy. Featuring a generous open-plan lounge and dining area, spacious covered courtyard, kitchen with stone benchtops, stainless steel appliances, gas cooking, reverse cycle air conditioning and high-quality finishes throughout. All within minutes' walk to the train station, Westfield, parks and Waitara Public School.

Features of the property include:

- $\mbox{\sc Bedroom}$  with mirrored built in wardrobe opens to spacious tiled private balcony.
- Modern kitchen with stone counters, stainless steel appliances and gas stovetop.
- Oversized living areas flowing to covered courtyard.
- Reverse cycle air conditioning, security building with video intercom.
- Convenient indoor laundry.
- Basement parking within a secure garage and separate storage cage.
- Located across the road from Mark Taylor Oval, PCYC and new Waitara playground.