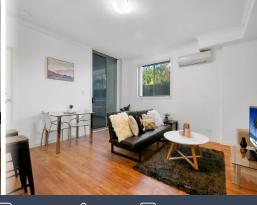

## Near-new one bedroom apartment

Located in a sought-after complex, this modern one-bedroom apartment offers convenience and privacy. Featuring a generous open-plan lounge and dining area, spacious covered courtyard, kitchen with stone benchtops, stainless steel appliances, gas cooking, reverse cycle air conditioning and high-quality finishes throughout. All within minutes' walk to the train station, Westfield, parks and Waitara Public School.

Features of the property include:

- $\mbox{\sc Bedroom}$  with mirrored built in wardrobe opens to spacious tiled private balcony.
- Modern kitchen with stone counters, stainless steel appliances and gas stovetop.
- Oversized living areas flowing to covered courtyard.
- Reverse cycle air conditioning, security building with video intercom.
- Convenient indoor laundry.
- Basement parking within a secure garage and separate storage cage.
- Located across the road from Mark Taylor Oval, PCYC and new Waitara playground.