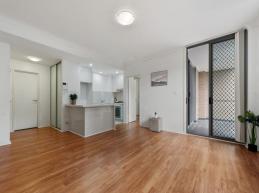

## Near-new one bedroom apartment

Located in a sought-after complex, this modern one-bedroom apartment offers convenience and privacy. Featuring a generous open-plan lounge and dining area, spacious covered courtyard, kitchen with stone benchtops, stainless steel appliances, gas cooking, reverse cycle air conditioning and high-quality finishes throughout. All within minutes' walk to the train station, Westfield, parks and Waitara Public School.

Features of the property include:

- $\mbox{\sc Bedroom}$  with mirrored built in wardrobe opens to spacious tiled private balcony.
- Modern kitchen with stone counters, stainless steel appliances and gas stovetop.
- Oversized living areas flowing to covered courtyard.
- Reverse cycle air conditioning, security building with video intercom.
- Convenient indoor laundry.
- Basement parking within a secure garage and separate storage cage.
- Located across the road from Mark Taylor Oval, PCYC and new Waitara playground.