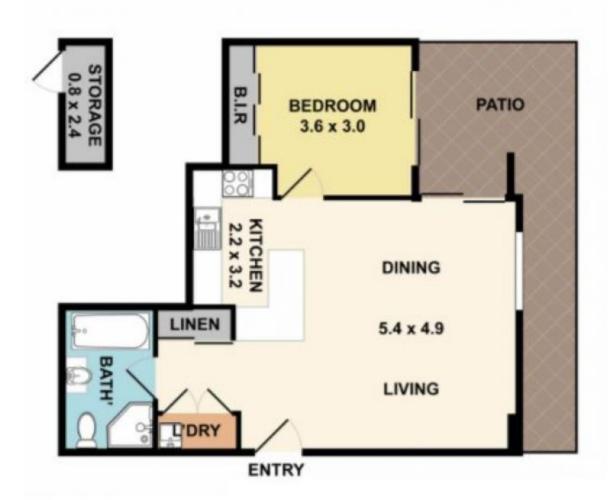

## Near-new one bedroom apartment

Located in a sought-after complex, this modern one-bedroom apartment offers convenience and privacy. Featuring a generous open-plan lounge and dining area, spacious covered courtyard, kitchen with stone benchtops, stainless steel appliances, gas cooking, reverse cycle air conditioning and high-quality finishes throughout. All within minutes' walk to the train station, Westfield, parks and Waitara Public School.

Features of the property include:

- $\mbox{\sc Bedroom}$  with mirrored built in wardrobe opens to spacious tiled private balcony.
- Modern kitchen with stone counters, stainless steel appliances and gas stovetop.
- Oversized living areas flowing to covered courtyard.
- Reverse cycle air conditioning, security building with video intercom.
- Convenient indoor laundry.
- Basement parking within a secure garage and separate storage cage.
- Located across the road from Mark Taylor Oval, PCYC and new Waitara playground.