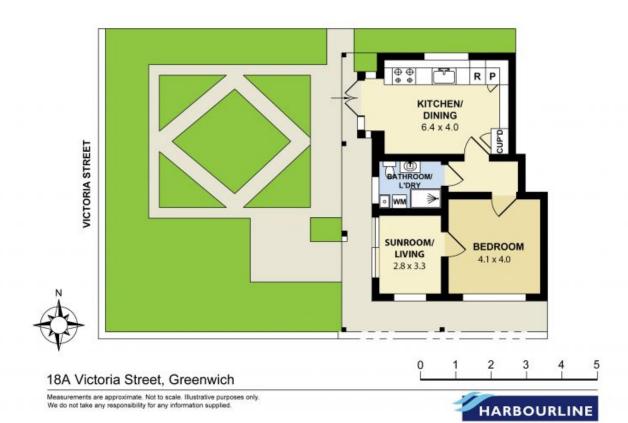

18A Victoria Street Greenwich, NSW

1 🕮

Price:

Bond:

1 500

\$640 per week

\$2,560

## MORE THAN AN APARTMENT - IT'S YOUR NEW HOME

Enjoy the evenings watching the sunset over Lane Cove River from this completely renovated, private residence. A space of elegance, comfort and convenience ideally positioned on the ground floor with level access via your private courtyard garden. This stylish retreat is peacefully set overlooking Mann's Point Reserve.

## Features:

- Own private entry
- Ample street parking
- A short walk to Greenwich Ferry Wharf & Baths
- Beautiful foreshore walking tracks & parks
- Convenient local bus service to Lane Cove, Greenwich shops, North Sydney, Wollstonecraft station and North Shore Hospital
- Polished cork floors throughout
- Sandstone feature walls and exposed beams
- Sliding doors to attractive garden setting