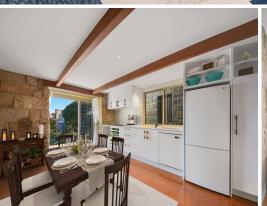

## MORE THAN AN APARTMENT - IT'S YOUR NEW HOME

Enjoy the evenings watching the sunset over Lane Cove River from this completely renovated, private residence. A space of elegance, comfort and convenience ideally positioned on the ground floor with level access via your private courtyard garden. This stylish retreat is peacefully set overlooking Mann's Point Reserve.

## Features:

- Own private entry
- Ample street parking
- A short walk to Greenwich Ferry Wharf & Baths
- Beautiful foreshore walking tracks & parks
- Convenient local bus service to Lane Cove, Greenwich shops, North Sydney, Wollstonecraft station and North Shore Hospital
- Polished cork floors throughout
- Sandstone feature walls and exposed beams
- Sliding doors to attractive garden setting