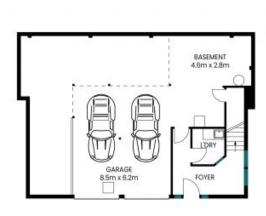

## 22 Dunrossil Avenue Watanobbi

**Ground Floor** 

**Upper Floor** 

| Internal Area:    | 132 | sqm |
|-------------------|-----|-----|
| External Area:    | 44  | sgm |
| Garage Area:      | -41 | sam |
| Basement Area:    | 13  | sam |
| Low Ceiling Area: | 40  | egm |
| Total Area:       | 270 | sam |

PLEASE NOTE: These Floor and Site Plans have been generated for marketing purposes and are to be used as a guide only.

While all care is taken, no guarantee can be given in respect of accuracy, sizes and dimensions are approximate, actual may vary.