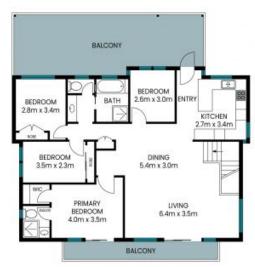

## 22 Dunrossil Avenue Watanobbi

**Ground Floor** 

**Upper Floor** 

| Internal Area:    | 132 | sqm |
|-------------------|-----|-----|
| External Area:    | 44  | sgm |
| Garage Area:      | -41 | sam |
| Basement Area:    | 13  | sam |
| Low Ceiling Area: | 40  | egm |
| Total Area:       | 270 | sam |

PLEASE NOTE: These Floor and Site Plans have been generated for marketing purposes and are to be used as a guide only.

While all care is taken, no guarantee can be given in respect of accuracy, sizes and dimensions are approximate, actual may vary.