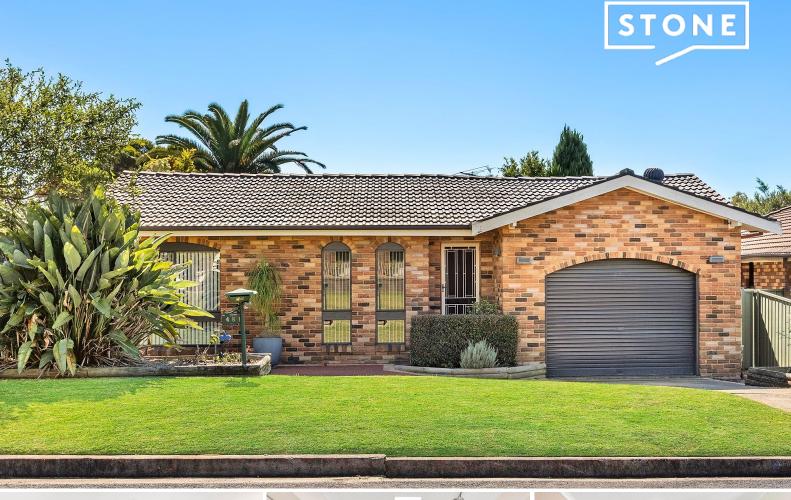

48 Kanangra Crescent Ruse, NSW

3 🕮

2 🖽

## Immaculately Maintained 3-Bedroom Home

Nestled in a quiet street, this meticulously maintained 3-bedroom home on a 556.4sqm block offers a peaceful lifestyle in Ruse.

As you step inside, you'll be greeted by a spacious family living room, ideal for gatherings and relaxation. The kitchen has been previously updated featuring a near-new oven and quality appliances, complemented by sleek tiled floors for easy maintenance. The main bedroom offers an ensuite, providing a private retreat within the home.

Step outside to discover a large, oversized undercover timber deck, perfect for entertaining guests or simply enjoying alfresco dining with loved ones. The property has been landscaped front to back with well maintained gardens.