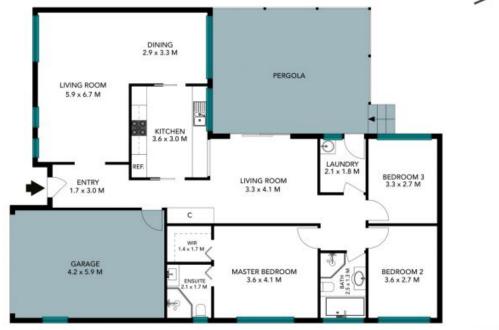

## 48 Kanangra Crescent Ruse

## 48 Kanangra Crescent Ruse

The floor plan is not to scale; measurements are indicative and in metres. All features included in this 3D plan are for inspiration purposes only.

This is not an exact replica of the property or the position of exterior elements. Plans should not be relied on. Interested parties should make and rely on their own enquiries.