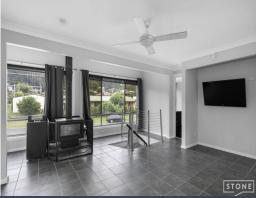

Four bedrooms all with built in robes and ensuite to main

Modern Kitchen with gas cooking and dishwasher

Full bathroom upstairs with double shower

Open plan living areas

Combustion fire place

Split-level design allows for self-contained living, offering independence for teenagers, guests or extended family