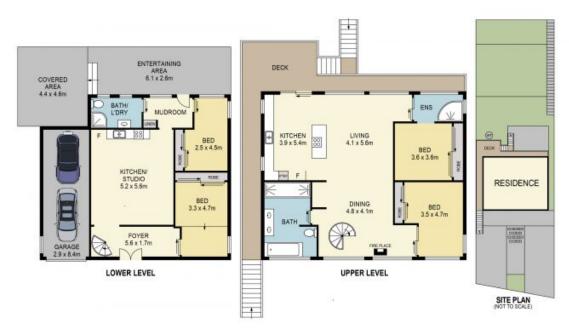

## Riverside Retreat

Nestled among serene landscape this residence offers a perfect blend of proximity to nature and modern comforts. The scenic backdrop of national parks, coupled with the property's expansive size, provides an ideal canvas for relaxation and entertainment. Featuring

Four bedrooms all with built in robes and ensuite to main

Modern Kitchen with gas cooking and dishwasher

Full bathroom upstairs with double shower

Open plan living areas

Combustion fire place

Split-level design allows for self-contained living, offering independence for teenagers, guests or extended family

Combined bathroom & laundry downstairs

Multi level entertaining areas

Low maintenance landscape

14.4kw solar system & water bore

Tandem lock up garage

**Price:** \$620 pw **Available Date:** 26/03/2024

**Kayla Sisinni** 0473 622 653