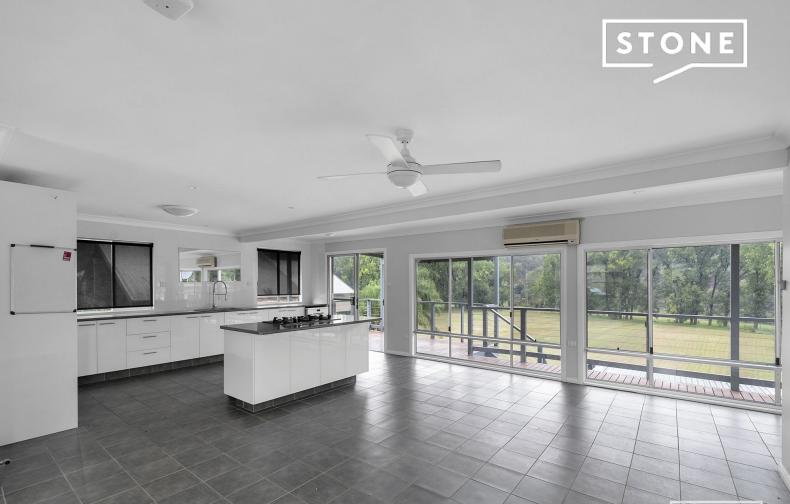

## Riverside Retreat

Nestled among serene landscape this residence offers a perfect blend of proximity to nature and modern comforts. The scenic backdrop of national parks, coupled with the property's expansive size, provides an ideal canvas for relaxation and entertainment. Featuring

Four bedrooms all with built in robes and ensuite to main

Modern Kitchen with gas cooking and dishwasher

Full bathroom upstairs with double shower

Open plan living areas

Combustion fire place

Split-level design allows for self-contained living, offering independence for teenagers, guests or extended family