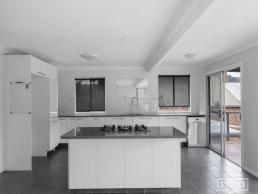

Four bedrooms all with built in robes and ensuite to main

Modern Kitchen with gas cooking and dishwasher

Full bathroom upstairs with double shower

Open plan living areas

Combustion fire place

Split-level design allows for self-contained living, offering independence for teenagers, guests or extended family