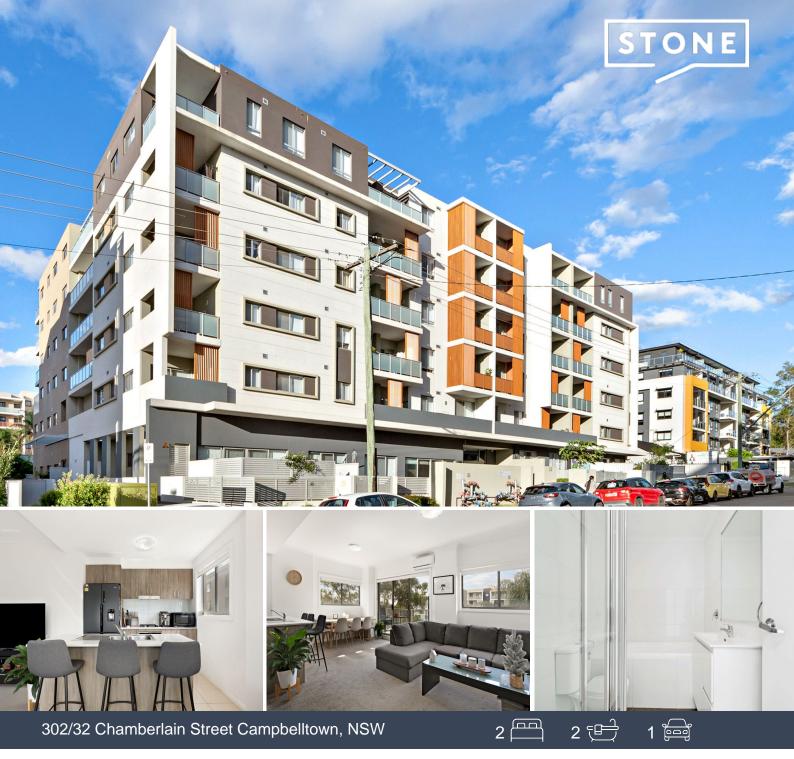

## Welcome to your dream home!

This modern, third floor 2 bedroom apartment is perfectly situated in a sought-after location, offering a convenient and comfortable lifestyle. Boasting a north-facing orientation, this property enjoys an abundance of natural light and tree top views.

With its proximity to schools, walking distance to the station and CBD, this apartment is an ideal choice for both investors and owner-occupiers.

Key Features:

> Sunlit covered Balcony: Step out onto your private balcony and enjoy the sunshine while enjoying the views. It's the perfect spot for relaxation or entertaining guests.
> Air Conditioning: Stay cool during the summer months and cozy during winter with

split system air conditioning

> Dishwasher: The well-appointed kitchen features a dishwasher, making cleaning up after meals a breeze.

Location Highlights:...

Council Rates: \$300.50 p/q

Price:

**Michelle Balabka** 0419 473 253

## 302/32 Chamberlain Street Campbelltown