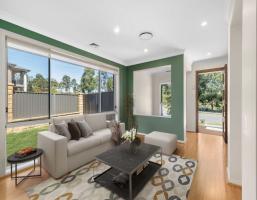

- > Four large bedrooms are on offer, main with his/her robe, balcony and ensuite.
- > Whilst the other 3 bedrooms all feature built-in robes & carpet.

Main bathroom upstairs with powder room downstairs

> High quality kitchen with stainless steel appliances, gas cooking, dishwasher with walk in pantry

Single lockup garage with internal access

- > Outdoor alfresco area leading into a good sized grassed backyard for the kids activities..
- > Timber Flooring throughout the lower level with carpeted floors upstairs.
- > Solar Panels.