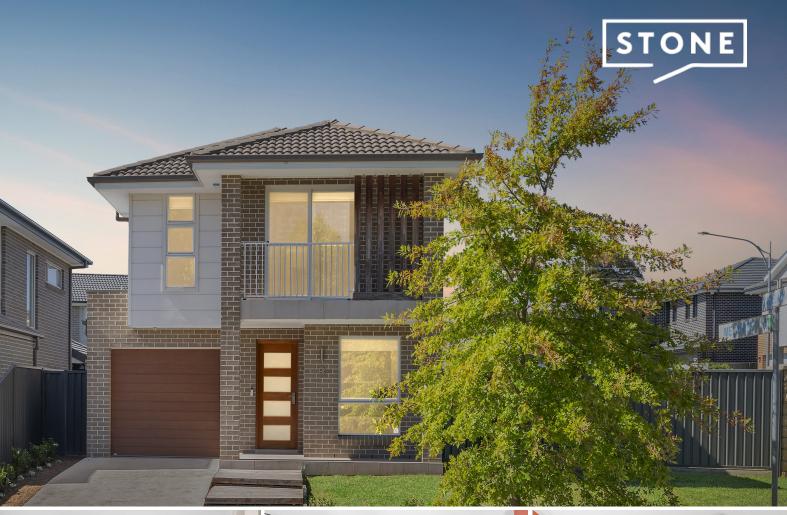

8 Carnelian Street Leppington, NSW

## **Contact Agent**

This award winning, 33 square double story family residence built by the iconic Fairmont Homes boasts an intuitive layout to serve family living in style. Sitting on a generous sized block of land with Zone R2 Low Density Residential, it's located in one the best and convenient locations in the area close to transport and walking distance to school and shops.

- > Four large bedrooms are on offer, main with his/her robe, balcony and ensuite.
- > Whilst the other 3 bedrooms all feature built-in robes & carpet.

Main bathroom upstairs with powder room downstairs

> High quality kitchen with stainless steel appliances, gas cooking, dishwasher with walk in pantry

Single lockup garage with internal access

- > Outdoor alfresco area leading into a good sized grassed backyard for the kids activities..
- > Timber Flooring throughout the lower level with carpeted floors upstairs.
- > Solar Panels.