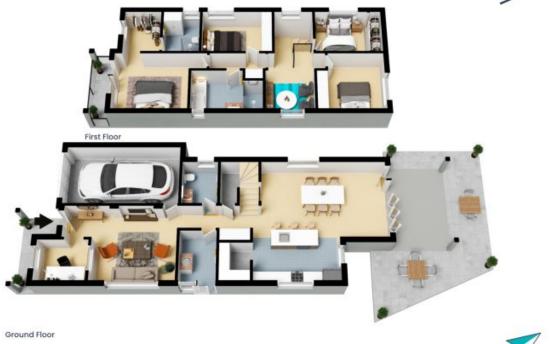

8 Carnelian Street Leppington, NSW

## 8 Carnelian Street Leppington

The floor plan is not to scale; measurements are indicative and in metres. All features included in this 3D plan are for inspiration purposes only.

This is not an exact replica of the property or the position of exterior elements. Plans should not be relied on. Interested parties should make and rely on their own enquiries.

## 8 Carnelian Street Leppington

First Floor

Ground Floor

The floor plans is not to assist measurements are indicative and in meters, litters element are not in position. Again which in the event of position about meters and make und only in their over empiries. At other information, provided has been collected from relative except for occupying