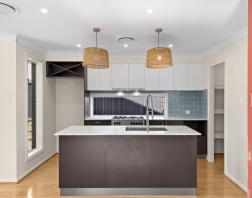

> High quality kitchen with stainless steel appliances, gas cooking, dishwasher with walk in pantry

Single lockup garage with internal access

- > Outdoor alfresco area leading into a good sized grassed backyard for the kids activities..
- > Timber Flooring throughout the lower level with carpeted floors upstairs.
- > Solar Panels.