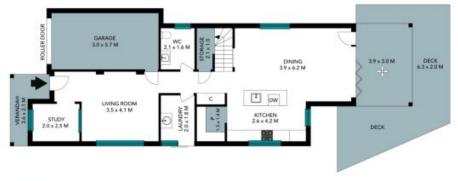

> High quality kitchen with stainless steel appliances, gas cooking, dishwasher with walk in pantry

Single lockup garage with internal access

- > Outdoor alfresco area leading into a good sized grassed backyard for the kids activities..
- > Timber Flooring throughout the lower level with carpeted floors upstairs.
- > Solar Panels.

## 8 Carnelian Street Leppington

The floor plan is not to scale; measurements are indicative and in metres. All features included in this 3D plan are for inspiration purposes only.

This is not an exact replica of the property or the position of exterior elements. Plans should not be relied on. Interested parties should make and rely on their own enquiries.

## 8 Carnelian Street Leppington

First Floor

Ground Floor

The floor plans is not to assist measurements are indicative and in meters, litters element are not in position. Again which in the event of position about meters and make und only in their over empiries. At other information, provided has been collected from relative except for occupying