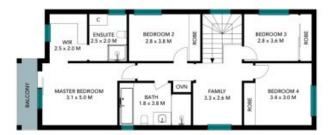

- > Four large bedrooms are on offer, main with his/her robe, balcony and ensuite.
- > Whilst the other 3 bedrooms all feature built-in robes & carpet.

Main bathroom upstairs with powder room downstairs

## 8 Carnelian Street Leppington

The floor plan is not to scale; measurements are indicative and in metres. All features included in this 3D plan are for inspiration purposes only.

This is not an exact replica of the property or the position of exterior elements. Plans should not be relied on. Interested parties should make and rely on their own enquiries.

## 8 Carnelian Street Leppington

First Floor

Ground Floor

The floor plans is not to assist measurements are indicative and in meters, litters element are not in position. Again which in the event of position about meters and make und only in their over empiries. At other information, provided has been collected from relative except for occupying