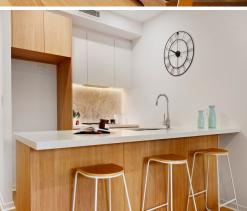

## Features:

- Spacious balcony with park view
- Quality interiors with near new condition and tasteful flair
- Open plan living space with easy flow to outdoors
- Gas kitchen, large island with casual meal space and stone benchtop
- Marble tile backsplash, SS appliances, dishwasher and ample cabinetry
- Surprisingly oversized ensuite with walk-in shower and wide door
- Both bathrooms with beautiful tile floors
- Oversized internal laundry with ample storage space