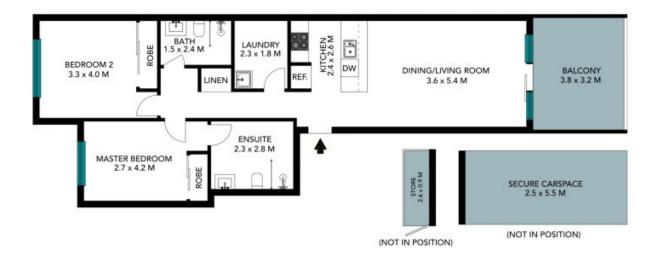

Price: Sold by Geraldine Wang 0452 562 183

**Council Rates:** \$342.10 p/q **Water Rates:** \$232.87 p/q

Geraldine (Xiao-Bin) 0452 562 183 Wang

Internal Living: 75 sqm External Living: 12 sqm Total Living Area: 87 sqm

Internal Living: 75 sqm External Living: 12 sqm Total Living Area: 87 sqm

The floor plan is not to scale; measurements are indicative and in metres. All features included in this 3D plan are for inspiration purposes only.

The floor plans is not to assist measurements are indicative and in meters, litters element are not in position. Again the evidad not be reliable on interested portion about medical manual meters and reliable solutions. All other information provided has been sollinged interested manual meters and reliable solutions.

This is not an exact replica of the property or the position of exterior elements. Plans should not be relied on. Interested parties should make and rely on their own enquiries.