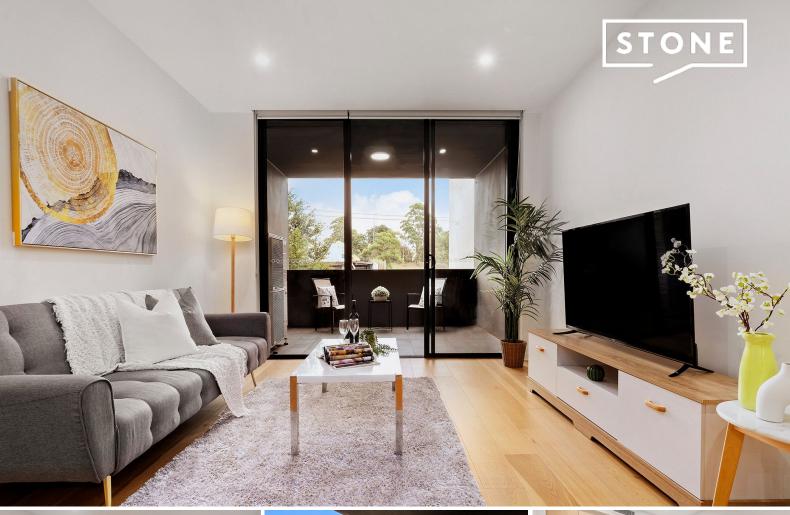

## Features:

- Spacious balcony with park view
- Quality interiors with near new condition and tasteful flair
- Open plan living space with easy flow to outdoors
- Gas kitchen, large island with casual meal space and stone benchtop
- Marble tile backsplash, SS appliances, dishwasher and ample cabinetry
- Surprisingly oversized ensuite with walk-in shower and wide door
- Both bathrooms with beautiful tile floors
- Oversized internal laundry with ample storage space