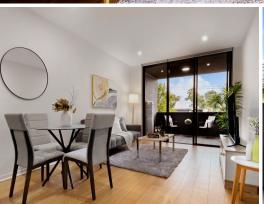

## Features:

- Spacious balcony with park view
- Quality interiors with near new condition and tasteful flair
- Open plan living space with easy flow to outdoors
- Gas kitchen, large island with casual meal space and stone benchtop
- Marble tile backsplash, SS appliances, dishwasher and ample cabinetry
- Surprisingly oversized ensuite with walk-in shower and wide door
- Both bathrooms with beautiful tile floors
- Oversized internal laundry with ample storage space