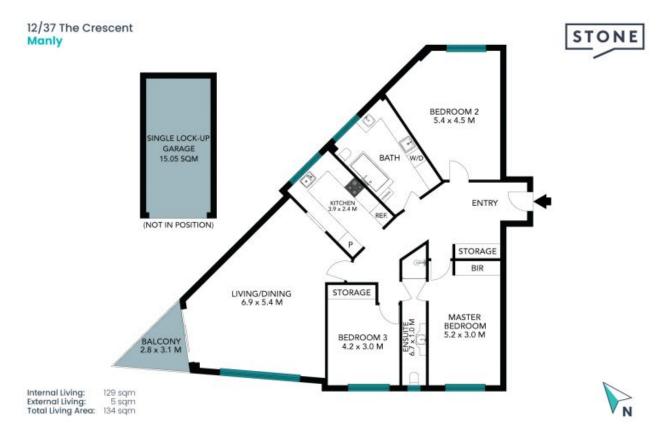

## 12/37 The Crescent Manly

Internal Living: 129 sqm External Living: 5 sqm Total Living Area: 134 sqm N

The floor plan is not to scale; measurements are indicative and in metres. All features included in this 3D plan are for inspiration purposes only.

This is not an exact replica of the property or the position of exterior elements. Plans should not be relied an. Interested parties should make and rely on their own enquiries.