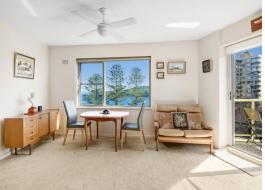

## Spacious Apartment in Landmark Building with Iconic Views

Positioned on the 5th floor of the landmark ?Camelot' security building with spectacular uninterrupted harbour views from almost every window and just one common wall, this spacious three-bedder offers the ultimate buyer opportunity. Lived in and loved by one family for more than 30 years, the home is in a well-maintained original condition and presents exciting potential to renovate, update and capitalise on this incredible lifestyle location.

- Intercom security building with level lift access to door from street level and garage
- Windows on three sides allowing uninterrupted harbour and leafy district views
- Generous master bedroom with built-in robes and ?Jack and Jill style' ensuite bathroom
- Living/dining extending out onto sunny balcony with water and district views
- Huge second bedroom offering versatile use as an additional living area
- Combined bathroom/laundry with bath with overhead shower and built-in storage
- Spacious modern kitchen with electric cooktop and servery window to living