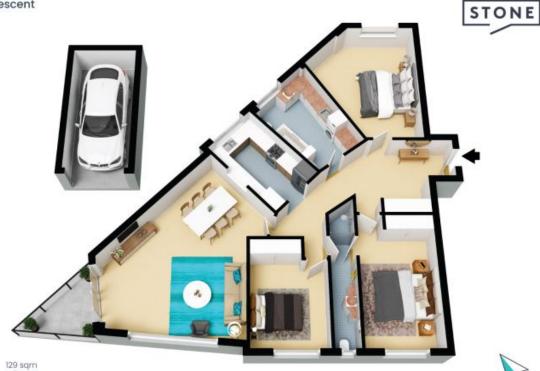

## 12/37 The Crescent Manly

Internal Living: 129 sqm External Living: 5 sqm Total Living Area: 134 sqm N

The floor plan is not to scale; measurements are indicative and in metres. All features included in this 3D plan are for inspiration purposes only.

This is not an exact replica of the property or the position of exterior elements. Plans should not be relied an. Interested parties should make and rely on their own enquiries.