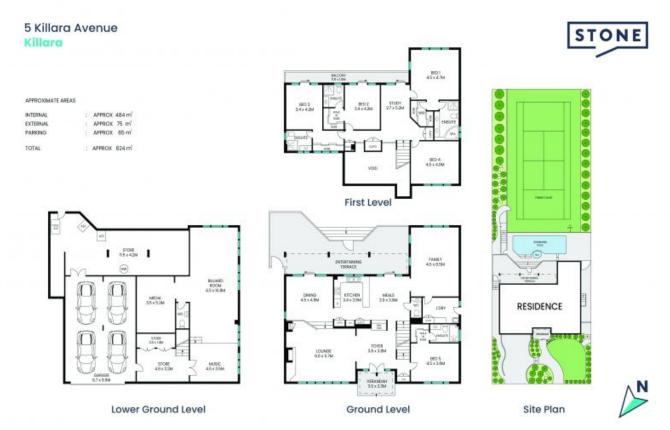

## Features include:

- Elite tennis court estate set across a superb stretch of land
- Palatial interiors, lounge with soaring pitched ceiling and Jetmaster fire
- Spectacular family room with pool views, formal and casual dining rooms
- Stunning billiard room and media lounge
- Spacious open plan kitchen with gas cooktops, oven, grill, dishwasher and servery/bar
- Five sumptuous bedrooms, four with attached ensuite bathrooms
- Select master bedroom, featuring a spa, shower and deluxe marble vanity

**Price:** \$2,500 pw **Available Date:** 03/04/2024

**Chi Tan** 0426 168 088

Stephanie Ryan 0451 307 760

The site plan and floor plan are not to scale; measurements are indicative and in metres. Bushes and trees are placed for illustration purposes. Plans should not be relied on. Interested parties should make and rely on their own enquiries. All other information provided has been collected from reliable sources but cannot be guaranteed for accuracy.