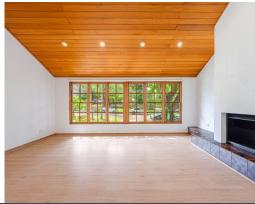

## Features include:

- Elite tennis court estate set across a superb stretch of land
- Palatial interiors, lounge with soaring pitched ceiling and Jetmaster fire
- Spectacular family room with pool views, formal and casual dining rooms
- Stunning billiard room and media lounge
- Spacious open plan kitchen with gas cooktops, oven, grill, dishwasher and servery/bar
- Five sumptuous bedrooms, four with attached ensuite bathrooms
- Select master bedroom, featuring a spa, shower and deluxe marble vanity