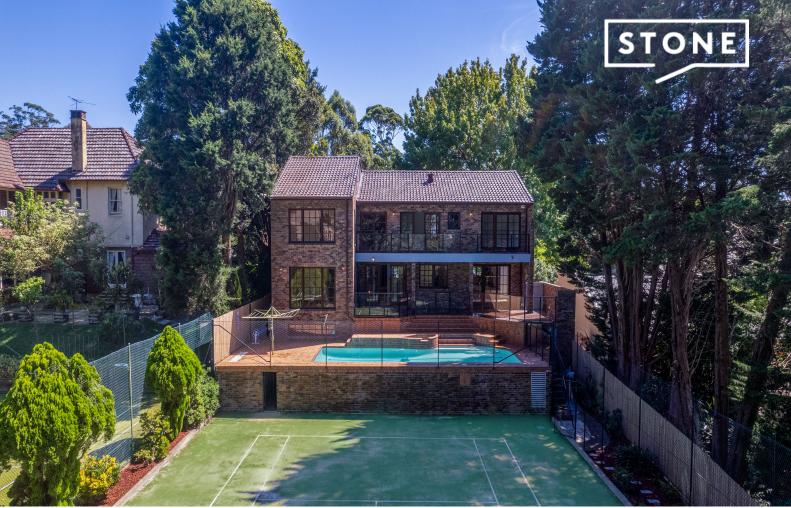

## Grand Killara estate with tennis court

A spectacular showpiece of exquisite modern design, in one of Killara's finest streets, this grand tennis estate offers an extravagant lifestyle with an oversized interior layout. High-quality double brick and concrete slab construction underpins elegant living and lavish entertaining spaces. Endlessly versatile for multi-generational living. Pets considered upon application.

## Features include:

- Elite tennis court estate set across a superb stretch of land
- Palatial interiors, lounge with soaring pitched ceiling and Jetmaster fire
- Spectacular family room with pool views, formal and casual dining rooms
- Stunning billiard room and media lounge
- Spacious open plan kitchen with gas cooktops, oven, grill, dishwasher and servery/bar
- Five sumptuous bedrooms, four with attached ensuite bathrooms
- Select master bedroom, featuring a spa, shower and deluxe marble vanity