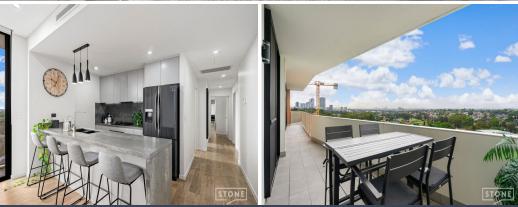

## Top Floor Penthouse Style Apartment with Stunning City Views

Perched on the top floor of a sought after secure building, this ultra-contemporary two bedroom apartment showcases incredible city views & luxurious finishes. You will find yourself situated within minutes to Parramatta Bus & Rail Interchange, Westfield Shoppingtown, Westmead medical precinct, quality schools, vibrant restaurants/cafes, parks and sporting facilities including Parramatta Park and within easy access to the M4 Motorway and Great Western Highway.

- Stunning gas kitchen featuring 40mm stone benchtops with a waterfall edge, stainless steel appliances, breakfast bar & feature lighting
- Spacious open plan lounge & dining area with effortless flow to the spacious entertainers balcony which spans the length of the apartment
- Two generous bedrooms with direct access to the balcony & built-in mirrored wardrobes, master bedroom features an en-suite with floor to ceiling tiles & mirrored built-in storage
- Stylish, fully tiled bathrooms with frameless shower screens