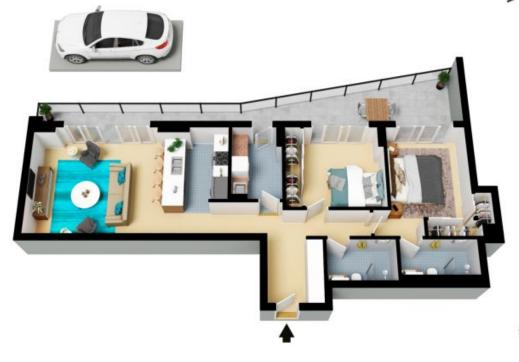

## A610/147 Great Western Highway Mays Hill

The floor plan is not to scale; measurements are indicative and in metres. All features included in this 3D plan are for inspiration purposes only.

This is not an exact replica of the property or the position of exterior elements. Plans should not be relied on. Interested parties should make and rely on their own enquiries.