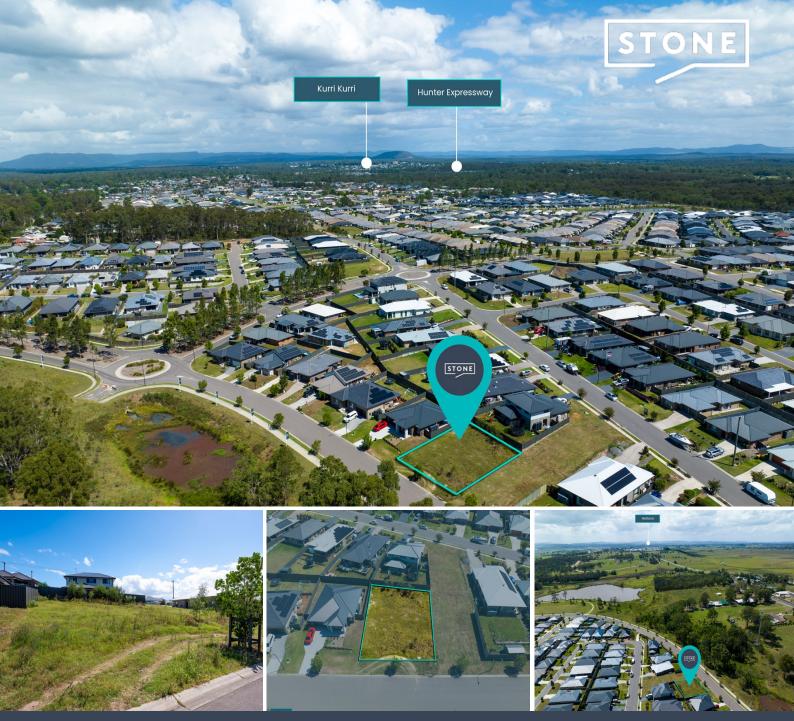

## Quality Cliftleigh land presents excellent opportunity

Price:

\$385,000

Situated towards the quiet Northern edge of lovely Cliftleigh, opposite a reserve with no properties to spoil the view, 29 William Tester Drive is a fantastic opportunity for development of a comfortable Cliftleigh family home. It sits just around the corner from the local kids park, and is just a short trip from both Kurri Kurri and Maitland.

The land itself is a sizable and versatile parcel of 515 square metres with a 15-metre frontage, providing an excellent base for a modern family home in the pleasant and desirable Cliftleigh area. Whilst boasting a tranquil atmosphere, the land's conveniently central location makes it the perfect choice for young families, first-home buyers, or anyone looking for some peace and quiet.

Give Stone Real Estate a call today to discover more about this wonderful opportunity for development.

- Land size ? 515sqm (approximately) , 15-metre frontage
- Quiet location towards the top end of Cliftleigh, with no properties across the street
- Walking distance to local children's park
- Conveniently central to both Kurri Kurri and Maitland