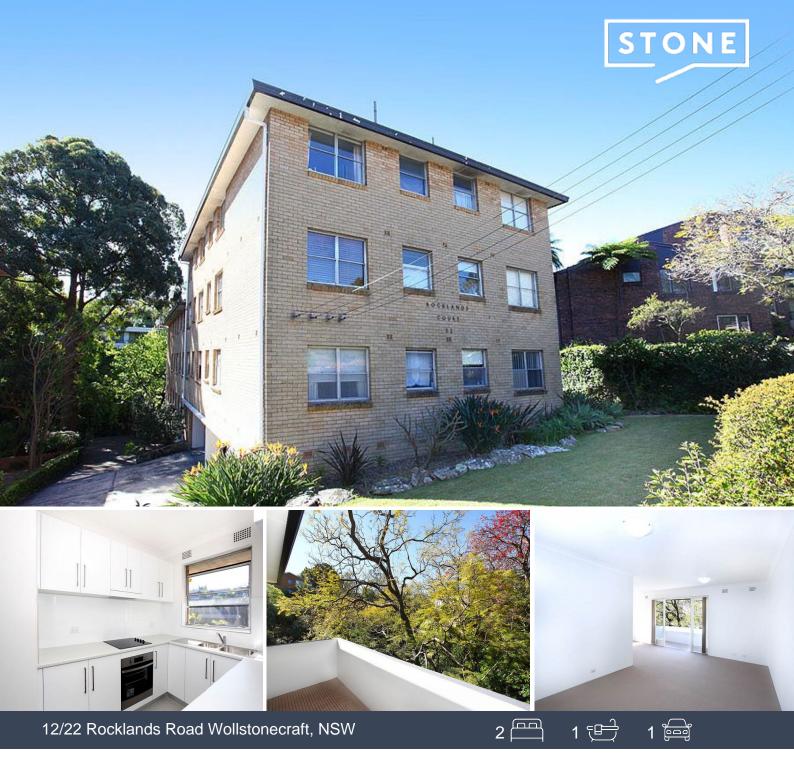

## SPACIOUS TWO BEDROOM APARTMENT

Spacious two bedroom apartment in well maintained block with loads of light and a pleasant leafy outlook. Features include generous L-shaped lounge/dining, renovated kitchen with dishwasher, good size balcony with leafy views, large bedrooms, one with built-in, well maintained bathroom with separate bath and shower, own laundry downstairs with storage, carpet throughout and an undercover car space. Short stroll to Wollstonecraft and Waverton stations and close to Crows Nest shops, restaurants and cafes.