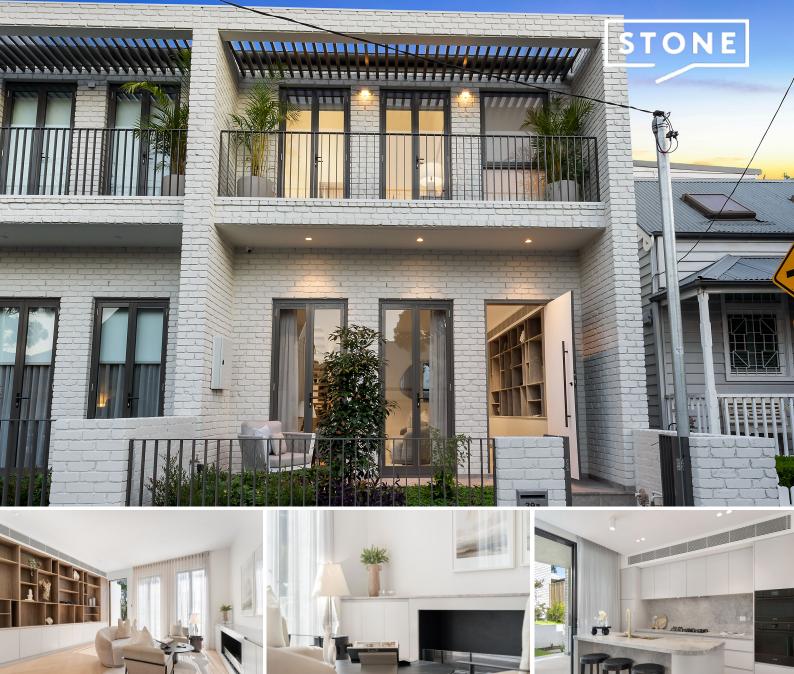

39A Westbourne Street Stanmore, NSW

لمصا

## Outstanding new duplex featuring exquisite architecture

Raising the bar for modern duplex design, this meticulously constructed home combines a light-filled and spacious interior with a stylish contemporary aesthetic. Sophisticated, designer finishes and a palette of natural materials blend seamlessly with premium amenities for effortless family living and entertaining. A short walk away, you'll find Stanmore's cafes and train station, as well as Leichhardt's lively Norton Street.

- Herringbone patterned engineered timber floors, custom cabinetry, and stone details
- Sunlit living area with an EcoSmart fireplace, separate kitchen/dining space
- Sliding glass doors open to an entertainers' terrace with a barbecue kitchen
- Stylish curved stone island kitchen equipped with Smeg/Asko appliances, butler's pantry
- Four spacious bedrooms with sleek wardrobes, multipurpose studio above garage
- Primary bedroom features a walk-in closet and elegant full ensuite with reeded glass
- Rear lane access to a double garage with an office/bedroom and ensuite above