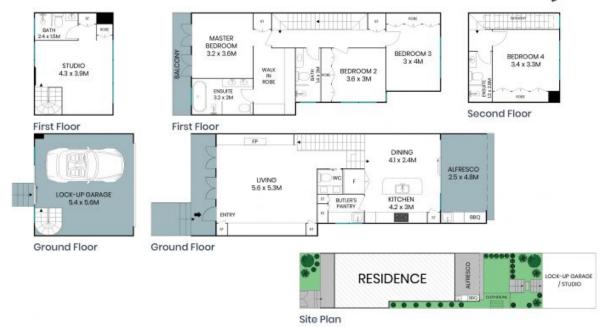

## 39A Westbourne Street Stanmore

N

The site plan and floor plan are not to scale; measurements are indicative and in metres. Bushes and trees are placed for illustration purposes. Plans should not be relied on. Interested parties should make and rely on their own enquiries. All other information provided has been collected from reliable sources but cannot be guaranteed for accuracy.

## 39A Westbourne Street

## Stanmore

First Floor

Second Floor

Ground Floor

The floor plan is not to scale; measurements are indicative and in metres, All features included in this 30 plan are for inspiration purposes only.

This is not an exact replica of the property or the position of exterior elements. Plans should not be relied on, interested parties should make and rely on their own enquiries.