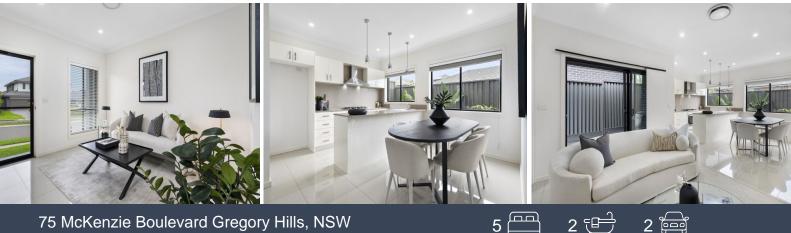

Features Included:

- > Spacious bedrooms, ensuite and walk in wardrobe to main bedroom.
- > Fifth bedroom/ Study located on the ground level.
- > Beautiful open kitchen with stone bench overlooking the family room.
- > 2.7 high ceilings throughout.
- > Floor to ceiling tiled finish in bathrooms and powder room downstairs.
- > Separate front lounge room.
- > Alfresco area overlooking the beautiful low maintenance back yard.
- > Double garage with remote door.
- > Ducted air conditioning