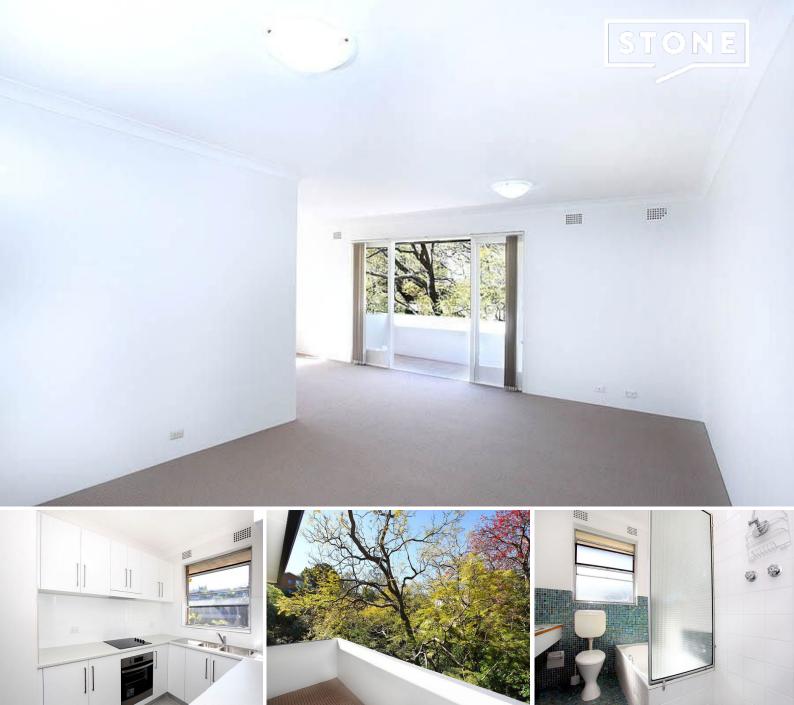

## **APPLICATION APPROVED**

SPACIOUS TWO BEDROOM APARTMENT

Spacious two bedroom apartment in well maintained block with loads of light and a pleasant leafy outlook. Features include generous L-shaped lounge/dining, renovated kitchen with dishwasher, good size balcony with leafy views, large bedrooms, one with built-in, well maintained bathroom with separate bath and shower, own laundry downstairs with storage, carpet throughout and an undercover car space. Short stroll to Wollstonecraft and Waverton stations and close to Crows Nest shops, restaurants and cafes.