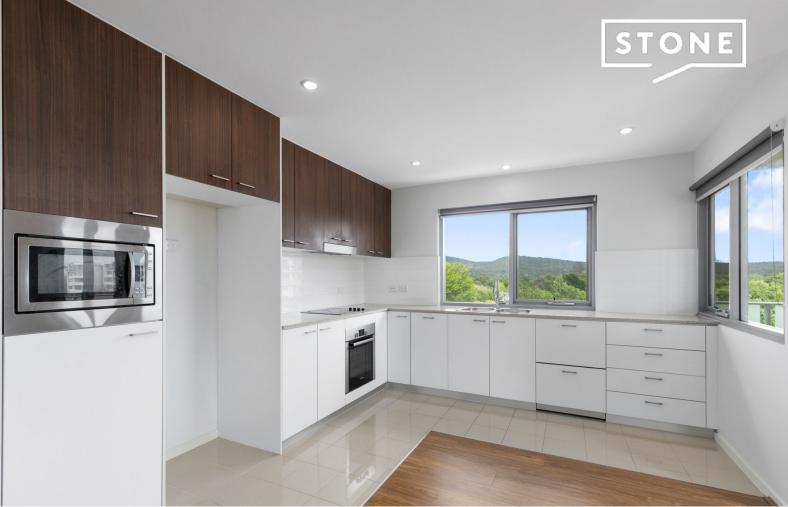

## Only minutes away from everything

Convenience at your doorstep, located only minute's walk to the light rail this light filled apartment is perfect for you. Modern kitchen with electric appliances, open plan living, and dining. Wooden flooring throughout for an easy clean, freshly painted, and ready for you to move into.

- Modern kitchen with stone benchtops
- New wooden floors
- Freshly painted
- Level 6 view
- Single underground carpark
- 10 minutes walk to popular restaurants in the centre of Braddon
- Applicants are required to seek permission to keep pets
- EER Unknown