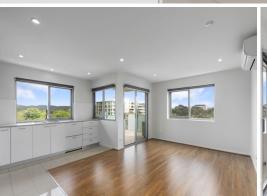

## Only minutes away from everything

Convenience at your doorstep, located only minute's walk to the light rail this light filled apartment is perfect for you. Modern kitchen with electric appliances, open plan living, and dining. Wooden flooring throughout for an easy clean, freshly painted, and ready for you to move into.

- Modern kitchen with stone benchtops
- New wooden floors
- Freshly painted
- Level 6 view
- Single underground carpark
- 10 minutes walk to popular restaurants in the centre of Braddon
- Applicants are required to seek permission to keep pets
- EER Unknown