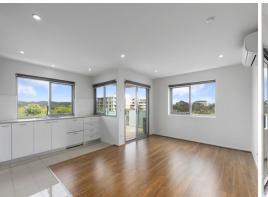

## Only minutes away from everything

Convenience at your doorstep, located only minute's walk to the light rail this light filled apartment is perfect for you. Modern kitchen with electric appliances, open plan living, and dining. Wooden flooring throughout for an easy clean, freshly painted, and ready for you to move into.

- Modern kitchen with stone benchtops
- New wooden floors
- Freshly painted
- Level 6 view
- Single underground carpark
- 10 minutes walk to popular restaurants in the centre of Braddon
- Applicants are required to seek permission to keep pets
- EER Unknown