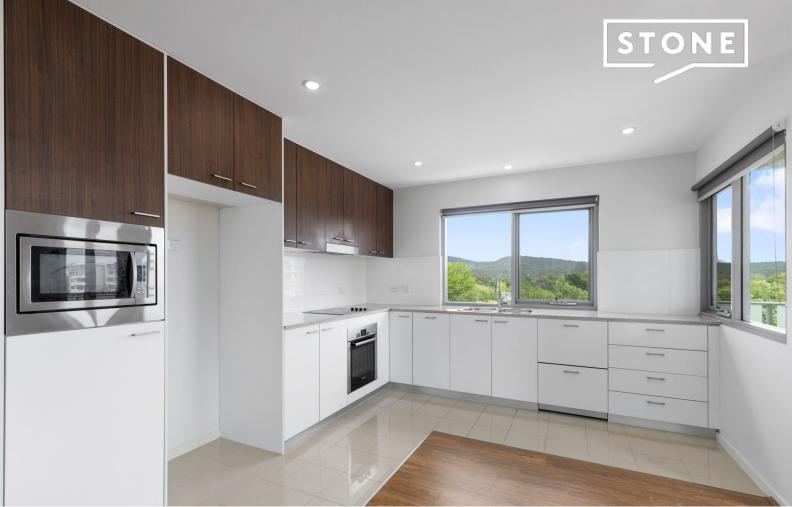

## Only minutes away from everything

Convenience at your doorstep, located only minute's walk to the light rail this light filled apartment is perfect for you. Modern kitchen with electric appliances, open plan living, and dining. Wooden flooring throughout for an easy clean, freshly painted, and ready for you to move into.

- Modern kitchen with stone benchtops
- New wooden floors
- Freshly painted
- Level 6 view
- Single underground carpark
- 10 minutes walk to popular restaurants in the centre of Braddon
- Applicants are required to seek permission to keep pets
- EER Unknown