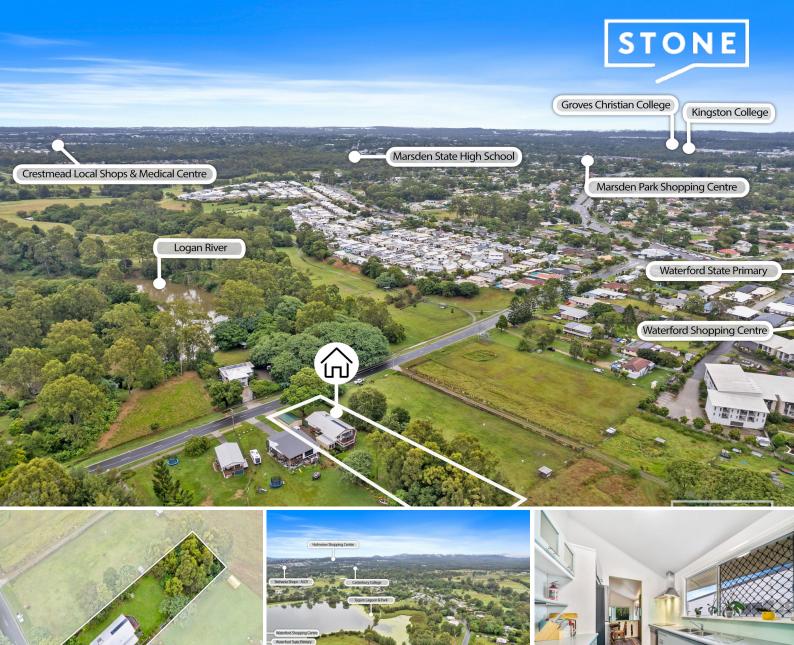

## Elevated home in a quiet position

This property offers the best of both worlds, set on 2,428m2 making it just perfect if you're looking for more space for the kids to play or just escape the Rat Race. Whilst relaxing in this tranquil setting you will find it hard to believe your only minutes to the M1, Logan Motorway and the heart of suburbia.