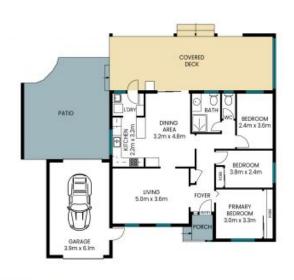

## 29 Thomas Walker Drive Chittaway Bay

Internal Area: 92sqm External Area: 74 sqm Garage Area: 24 sqm Total Area: 190 sqm

PLEASE NOTE: These Floor and Site Plans have been generated for marketing purposes and are to be used as a guide only.

While all care is taken, no guarantee can be given in respect of accuracy, sizes and dimensions are approximate, actual may vary.