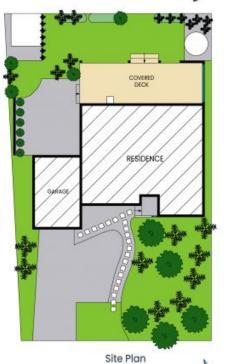

## 29 Thomas Walker Drive Chittaway Bay

Internal Area: 92sqm External Area: 74 sqm Garage Area: 24 sqm Total Area: 190 sqm

PLEASE NOTE: These Floor and Site Plans have been generated for marketing purposes and are to be used as a guide only.

While all care is taken, no guarantee can be given in respect of accuracy, sizes and dimensions are approximate, actual may vary.