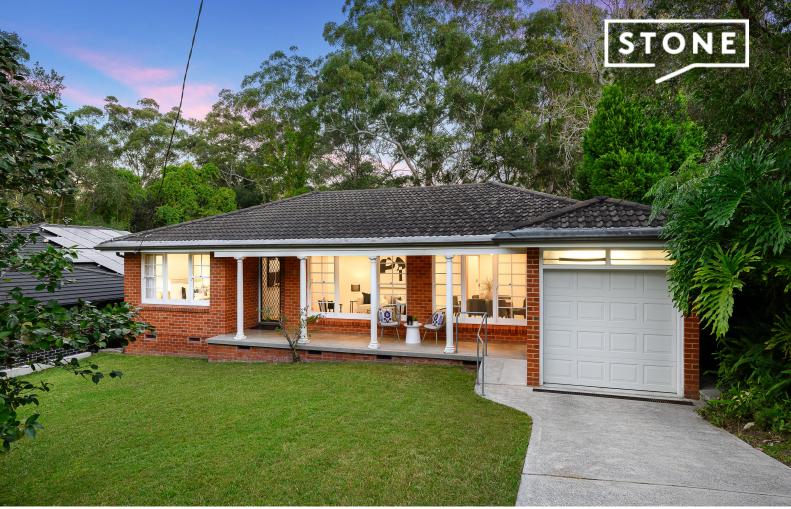

14 Edgecombe Avenue Wahroonga, NSW

Peaceful poolside haven close to schools, village shor

Peaceful poolside haven close to schools, village shops and transport

- North-facing living/dining area framed by picture windows
- Family kitchen with curved breakfast bar and gas cooking
- Downstairs media room/rumpus flowing to a child-friendly backyard
- Four good-sized bedrooms includes a king north-facing master
- Two bathrooms, polished timber floors and built-in robes
- Sparkling in-ground pool and covered poolside terrace for entertaining
- Near-level lawns and low maintenance gardens overlooking the reserve
- LED downlights, abundant natural light and a tandem garage