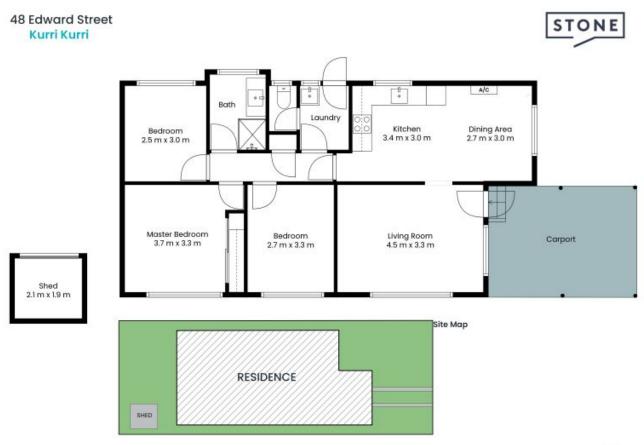

Bedrooms are sizable, with the master also sporting built-in wardrobes, and they are all provided for by a two-piece bathroom and laundry adjacent. The backyard beyond is also quite private and easily managed.

- Private, easily managed yard with shed
- Split system to dining area

Inspect:

**Renee Bean-Wyper** 0403 325 076

فصف

Saturday, 11th May 2024 11:30 - 11:50

Jorja Pauling 02 4089 1155

The site plan and floor plan are not to scale; measurements are indicative and in metres. Bushes and trees are placed for illustration purposes. Plans should not be relied on, interested parties should make and rely on their own enquiries. All other information provided has been collected from reliable sources but cannot be guaranteed for accuracy.