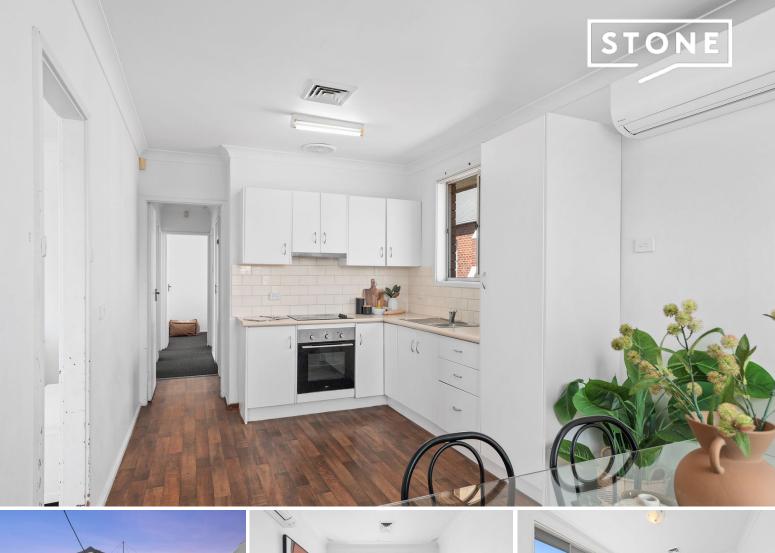

The home invites you directly into its quiet front-facing living room, and you'll quickly get a feel for the calm and naturally bright atmosphere on display. It flows right into the kitchen and dining spaces, boasting an open kitchen with plenty of cabinetry and easy serving access. Its central location also encourages frequent family interaction.