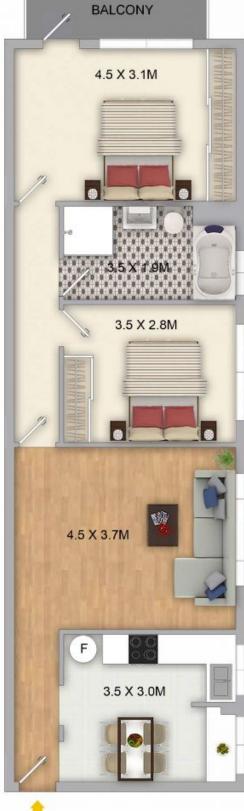

## Elevated Two Bedroom Apartment with Park Views

Boasting a park front position, elevated leafy outlook and a whisper quiet location, you will find this great two bedroom apartment set on the top floor of a well maintained boutique block of only 8 residences. With an elevated dual aspect you can expect light interiors and a location that places you within walking distance to parks, Parramatta lake, local shops, efficient transport and desirable schools.

- Top floor position in a boutique block of eight
- Park front location with elevated leafy outlook
- Spacious eat-in kitchen with loads of bench space, gas cooking & stainless steel appliances
- Large living room with timber flooring and down lights
- 2 bedrooms each with built-in robes and ceiling fans, master offers its own balcony with views over Bellevue Street Park
- Modern bathroom with separate shower and bathtub
- Car space, security building