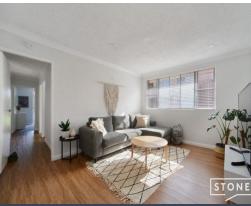

- Top floor position in a boutique block of eight
- Park front location with elevated leafy outlook
- Spacious eat-in kitchen with loads of bench space, gas cooking & stainless steel appliances
- Large living room with timber flooring and down lights
- 2 bedrooms each with built-in robes and ceiling fans, master offers its own balcony with views over Bellevue Street Park
- Modern bathroom with separate shower and bathtub
- Car space, security building