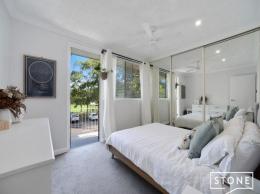

- Top floor position in a boutique block of eight
- Park front location with elevated leafy outlook
- Spacious eat-in kitchen with loads of bench space, gas cooking & stainless steel appliances
- Large living room with timber flooring and down lights
- 2 bedrooms each with built-in robes and ceiling fans, master offers its own balcony with views over Bellevue Street Park
- Modern bathroom with separate shower and bathtub
- Car space, security building