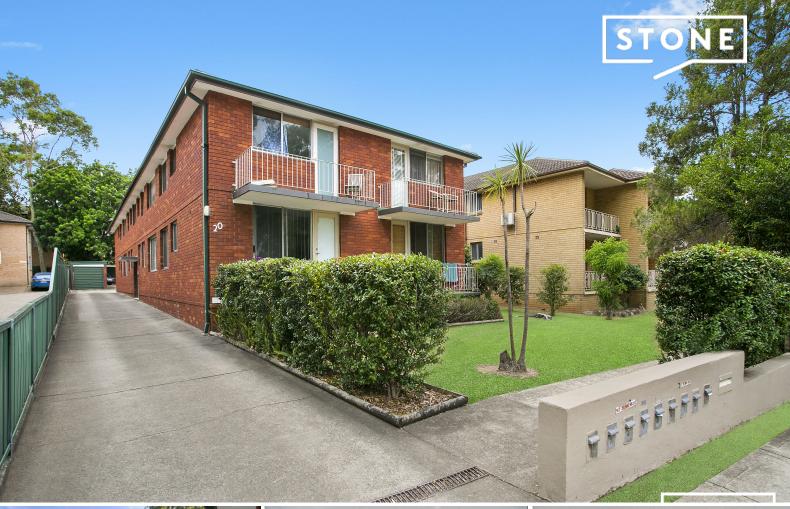

5/20 Bellevue Street North Parramatta, NSW

2 [

Price:

\$550,000

## Elevated Two Bedroom Apartment with Park Views

Boasting a park front position, elevated leafy outlook and a whisper quiet location, you will find this great two bedroom apartment set on the top floor of a well maintained boutique block of only 8 residences. With an elevated dual aspect you can expect light interiors and a location that places you within walking distance to parks, Parramatta lake, local shops, efficient transport and desirable schools.

- Top floor position in a boutique block of eight
- Park front location with elevated leafy outlook
- Spacious eat-in kitchen with loads of bench space, gas cooking & stainless steel appliances
- Large living room with timber flooring and down lights
- 2 bedrooms each with built-in robes and ceiling fans, master offers its own balcony with views over Bellevue Street Park
- Modern bathroom with separate shower and bathtub
- Car space, security building