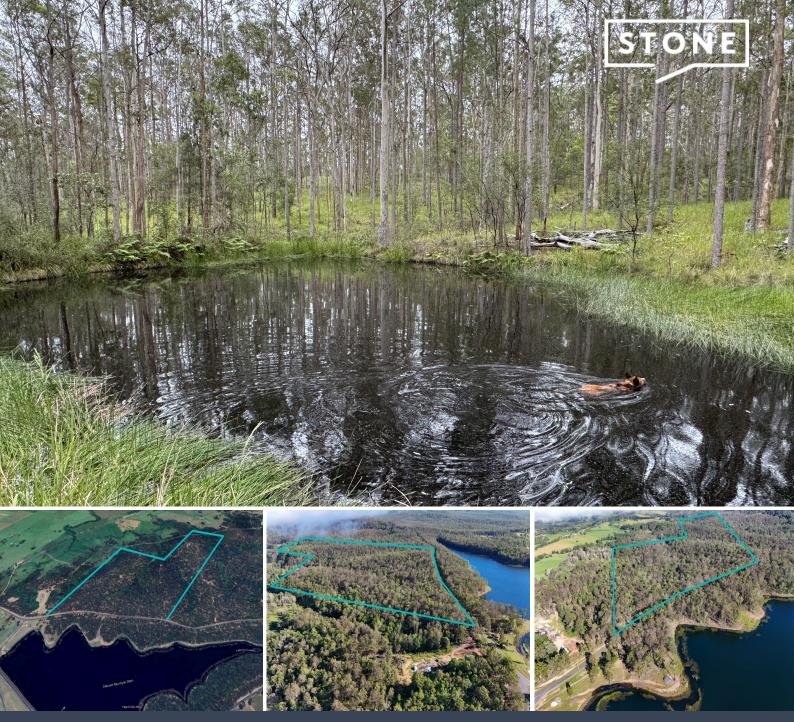

## Flood Proof Block on 43.38Ha (107.2Ac)

 Price:
 \$498,000

 Council Rates:
 \$1,515.62/year (approx)

Welcome to Link Road, Yarravel. A parcel of approx. 43.38Ha (107.2Ac) that lets you escape the hustle and bustle of town or work. Conveniently located west of Kempsey this timbered block would suit a range of pursuits.

Features include:

- Tar road frontage
- Flood proof block
- 1x large dam
- Good elevated home site with the potential of mountain views
- Great proximity to Aldavilla Primary School

Council have advised that if the properties were "consolidated with adjoining land to create a lot that meets the minimum lot size requirement of (40ha) in the RU2 zone, there may be potential for a dwelling house to be erected under the current provisions of KLEP2013"