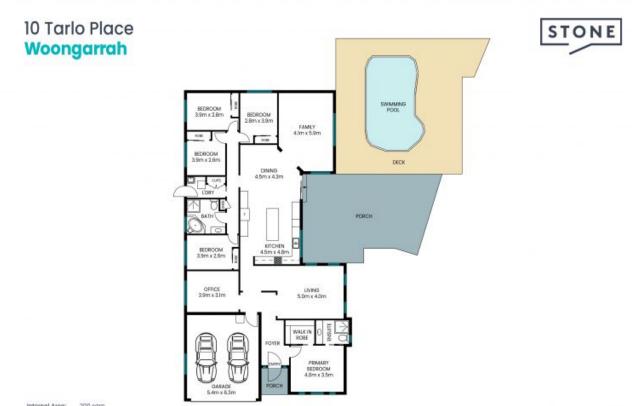

Saturday, 11th May 2024 10:00 - 10:30

Price: Council Rates: \$392.00 p/q Water Rates:

\$1,100,000 - \$1,200,000 \$216.00 p/q

Inspect:

**Tony Trinder** 0437 787 221

Luke Villata 0411 428 379

- ...

Internal Area: 200 sqm External Area: 140 sqm Garage Area: 34 sqm Total Area: 374 sqm

PLEASE NOTE: These Floor and Site Plans have been generated for marketing purposes and are to be used as a guide only. While all care is taken, no guarantee can be given in respect of accuracy, sizes and dimensions are approximate, actual may vary.