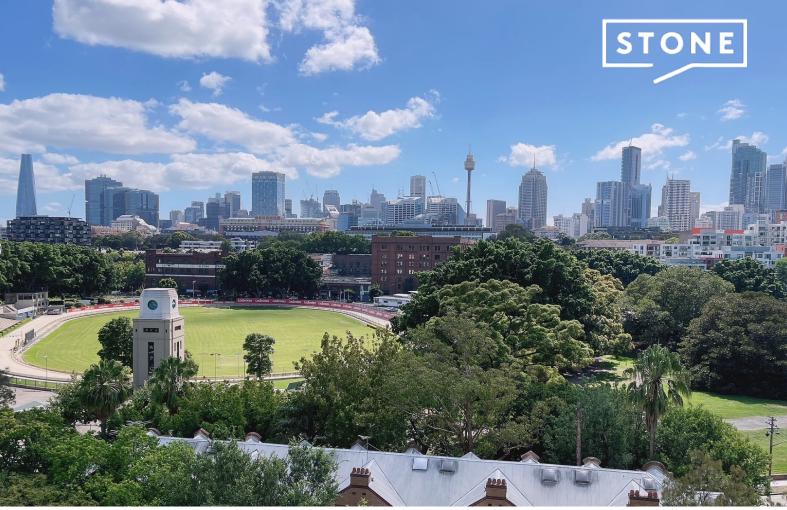

## Studio with amazing Wentworth Park and city skyline views

Bright and airy studio on the 8th floor, only a 5 minute walk to Glebe Point Road's shops and cafes.

The apartment offers:

- Modern well maintained kitchen
- Studio room leading to balcony overlooking Amazing Wentworth Park and city skyline views
- Recently renovated bathroom
- Shared laundry on every floor with coin operated machines.