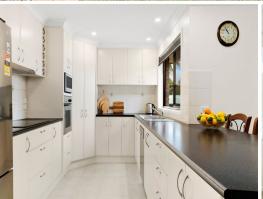

- Two spacious and separate living areas, kept comfortable by air conditioning
- Three generous bedrooms with built-in wardrobes, ceiling fans, ensuite to main bedroom
- Central kitchen and dining area, great views, extra cabinetry, breakfast seating
- Three-way main bathroom with large vanity, features separate toilet, bath and
- Well-kept property with established gardens and pleasant leafy entertaining area
- Large double garage boasts extra parking in driveway, mezzanine storage, under house storage and laundry with additional toilet
- Bus stop at the front gate provides great accessibility to local schools, shops and train station