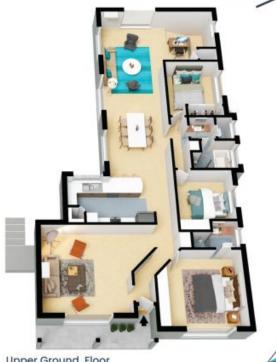

## 62 Cooriengah Heights Road Engadine

Lower Ground Floor

STONE

Upper Ground Floor

The floor plan is not to scale; measurements are indicative and in metres. All features included in this 3D plan are for inspiration purposes only.

This is not an exact replica of the property or the position of exterior elements. Plans should not be relied on, Interested parties should make and rely on their awn enquiries.