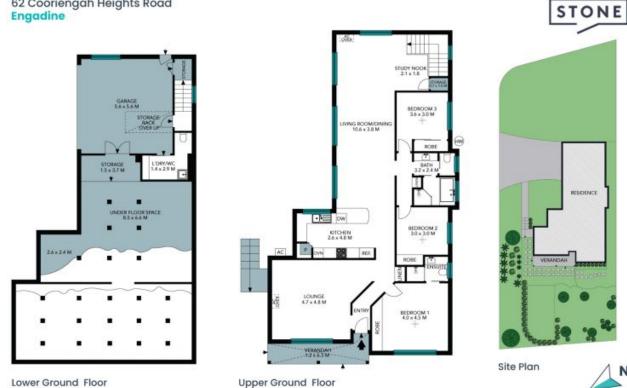

62 Cooriengah Heights Road Engadine, NSW

1 瞬

## 62 Cooriengah Heights Road Engadine

The site plan and floor plan are not to scale; measurements are indicative and in metres. Bushes and trees are placed for illustration purposes. Plans should not be relied on. Interested parties should make and rely on their own enquiries. All other information provided has been callected from reliable sources but cannot be guaranteed for accuracy.

N