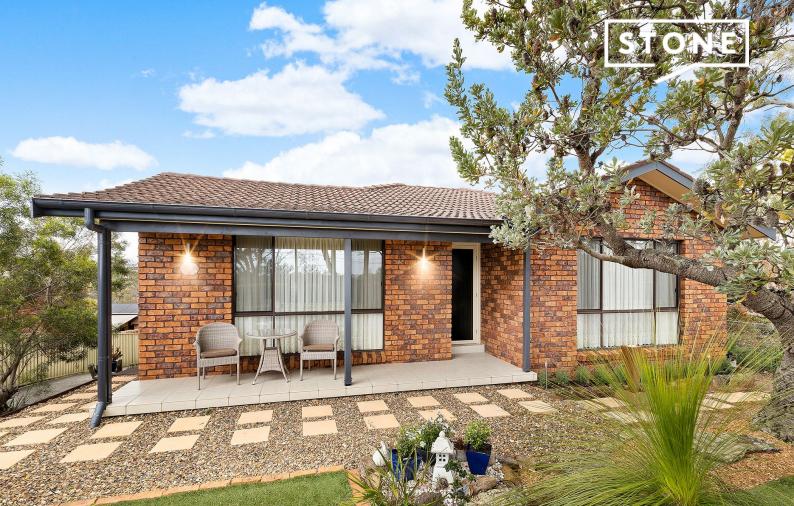

62 Cooriengah Heights Road Engadine, NSW

1 瞬

## Well maintained home, ready to move right in

Located in a tranquil setting in Engadine, surrounded by local parks and reserves, this well-maintained property presents a peaceful lifestyle and is ready to move straight in. It boasts a welcoming frontage and open plan interior layout with plenty of natural lighting, extra storage all around, and comfortable living areas throughout.

- Two spacious and separate living areas, kept comfortable by air conditioning
- Three generous bedrooms with built-in wardrobes, ceiling fans, ensuite to main bedroom
- Central kitchen and dining area, great views, extra cabinetry, breakfast seating
- Three-way main bathroom with large vanity, features separate toilet, bath and
- Well-kept property with established gardens and pleasant leafy entertaining area
- Large double garage boasts extra parking in driveway, mezzanine storage, under house storage and laundry with additional toilet
- Bus stop at the front gate provides great accessibility to local schools, shops and train station