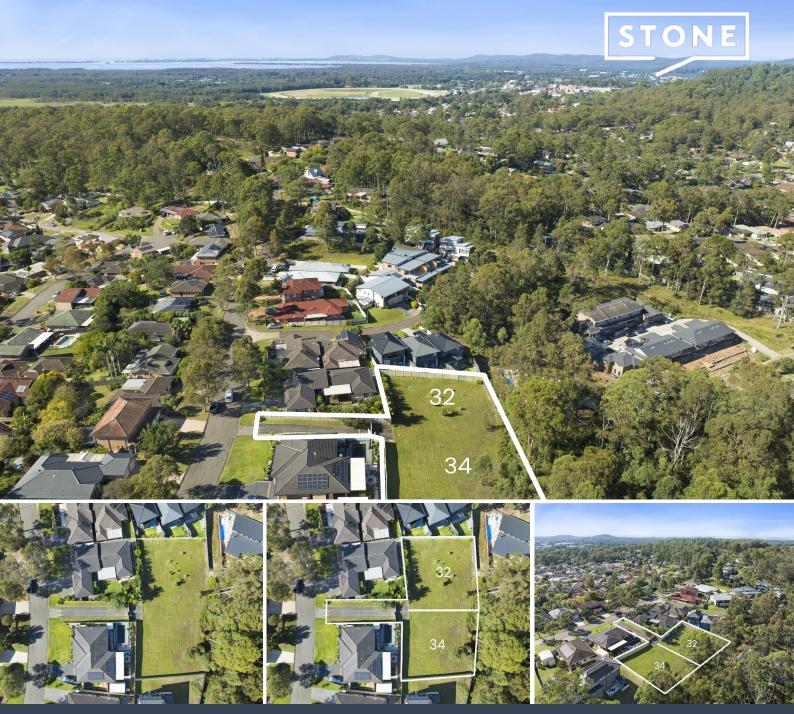

32 Forster Avenue Watanobbi, NSW

## Rare Land Opportunity - 1,042sqm Potential Plus!

This expansive parcel of land is nestled in one of the most coveted streets in the area, offering a peaceful and private setting in a quiet location. Spanning over an impressive 1,042sqm (approx.), the possibilities are endless.

With potential for dual occupancy and strata subdivision, the land has already been surveyed and detailed reports are available making the process of development seamless and efficient. Everything you need is at your fingertips to turn this blank canvas into a lucrative investment opportunity or to build your dream home.

For those looking to expand their holdings, there is also the rare opportunity to purchase the adjacent property, which boasts another 947sqm (approx.) of land. Don't miss out on the chance to secure this unique and highly desirable piece of land in a sought-after location.