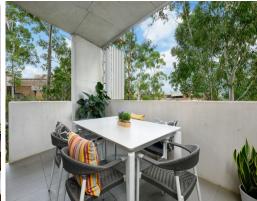

- Tight-knit family friendly community showcasing all modern conveniences
- Elevated apartment on the fringe of spectacular Lane Cove National Park
- Open living and dining, high ceilings, full height glass doors to balcony
- Custom improved kitchen, vast two-way peninsula with breakfast bar
- Smeg appliances, gas cooktop, electric oven, integrated dishwasher
- Kitchen appliance hutches, stone benchtops, and recessed task lighting
- Three large bedrooms with built-in robes, ensuite and balcony to main
- Two fully tiled pristine bathrooms, mirror + vanity storage, showers, bath