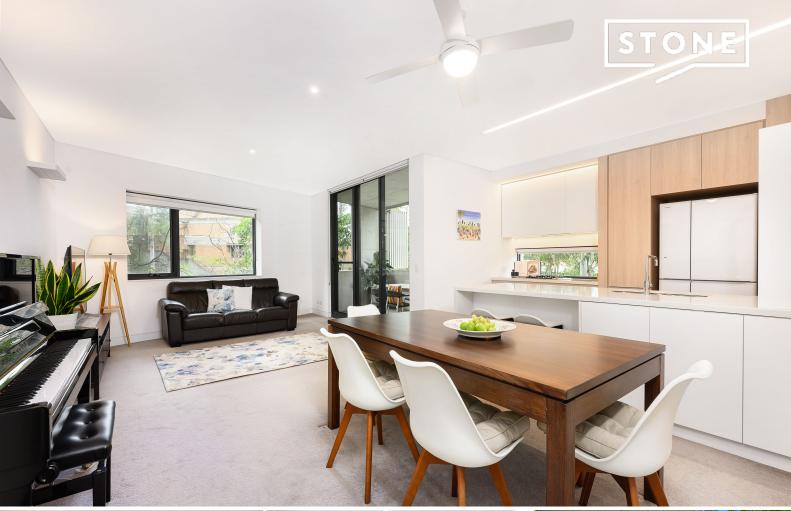

## Custom upgrades in vast family friendly stunner.

Set across a generous corner position that draws abundant natural light, this family-sized apartment enjoys a leafy elevated setting in the renowned Crimson Hill community.

- Tight-knit family friendly community showcasing all modern conveniences
- Elevated apartment on the fringe of spectacular Lane Cove National Park
- Open living and dining, high ceilings, full height glass doors to balcony
- Custom improved kitchen, vast two-way peninsula with breakfast bar
- Smeg appliances, gas cooktop, electric oven, integrated dishwasher
- Kitchen appliance hutches, stone benchtops, and recessed task lighting
- Three large bedrooms with built-in robes, ensuite and balcony to main
- Two fully tiled pristine bathrooms, mirror + vanity storage, showers, bath