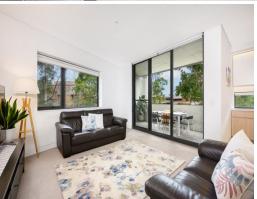

- Tight-knit family friendly community showcasing all modern conveniences
- Elevated apartment on the fringe of spectacular Lane Cove National Park
- Open living and dining, high ceilings, full height glass doors to balcony
- Custom improved kitchen, vast two-way peninsula with breakfast bar
- Smeg appliances, gas cooktop, electric oven, integrated dishwasher
- Kitchen appliance hutches, stone benchtops, and recessed task lighting
- Three large bedrooms with built-in robes, ensuite and balcony to main
- Two fully tiled pristine bathrooms, mirror + vanity storage, showers, bath