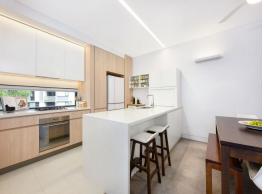

- Tight-knit family friendly community showcasing all modern conveniences
- Elevated apartment on the fringe of spectacular Lane Cove National Park
- Open living and dining, high ceilings, full height glass doors to balcony
- Custom improved kitchen, vast two-way peninsula with breakfast bar
- Smeg appliances, gas cooktop, electric oven, integrated dishwasher
- Kitchen appliance hutches, stone benchtops, and recessed task lighting
- Three large bedrooms with built-in robes, ensuite and balcony to main
- Two fully tiled pristine bathrooms, mirror + vanity storage, showers, bath