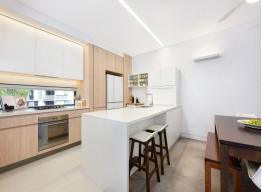

- Tight-knit family friendly community showcasing all modern conveniences
- Elevated apartment on the fringe of spectacular Lane Cove National Park
- Open living and dining, high ceilings, full height glass doors to balcony
- Custom improved kitchen, vast two-way peninsula with breakfast bar
- Smeg appliances, gas cooktop, electric oven, integrated dishwasher
- Kitchen appliance hutches, stone benchtops, and recessed task lighting
- Three large bedrooms with built-in robes, ensuite and balcony to main
- Two fully tiled pristine bathrooms, mirror + vanity storage, showers, bath