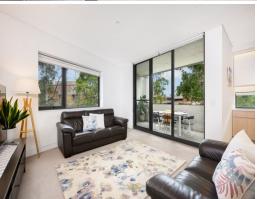

- Tight-knit family friendly community showcasing all modern conveniences
- Elevated apartment on the fringe of spectacular Lane Cove National Park
- Open living and dining, high ceilings, full height glass doors to balcony
- Custom improved kitchen, vast two-way peninsula with breakfast bar
- Smeg appliances, gas cooktop, electric oven, integrated dishwasher
- Kitchen appliance hutches, stone benchtops, and recessed task lighting
- Three large bedrooms with built-in robes, ensuite and balcony to main
- Two fully tiled pristine bathrooms, mirror + vanity storage, showers, bath