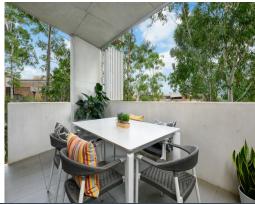

- Tight-knit family friendly community showcasing all modern conveniences
- Elevated apartment on the fringe of spectacular Lane Cove National Park
- Open living and dining, high ceilings, full height glass doors to balcony
- Custom improved kitchen, vast two-way peninsula with breakfast bar
- Smeg appliances, gas cooktop, electric oven, integrated dishwasher
- Kitchen appliance hutches, stone benchtops, and recessed task lighting
- Three large bedrooms with built-in robes, ensuite and balcony to main
- Two fully tiled pristine bathrooms, mirror + vanity storage, showers, bath