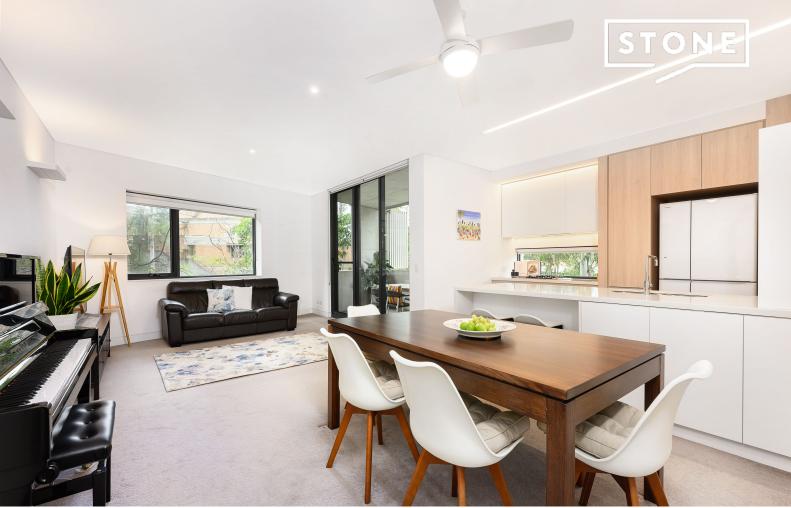

## Custom upgrades in vast family friendly stunner.

Set across a generous corner position that draws abundant natural light, this family-sized apartment enjoys a leafy elevated setting in the renowned Crimson Hill community.

- Tight-knit family friendly community showcasing all modern conveniences
- Elevated apartment on the fringe of spectacular Lane Cove National Park
- Open living and dining, high ceilings, full height glass doors to balcony
- Custom improved kitchen, vast two-way peninsula with breakfast bar
- Smeg appliances, gas cooktop, electric oven, integrated dishwasher
- Kitchen appliance hutches, stone benchtops, and recessed task lighting
- Three large bedrooms with built-in robes, ensuite and balcony to main
- Two fully tiled pristine bathrooms, mirror + vanity storage, showers, bath