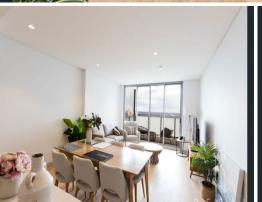

## Property features:

- Modern design high level apartment with fantastic urban views
- The property can go through from south to north, good for air flow
- Timber floor board in living room, carpet in bedroom
- Huge living area with high ceiling and all sliding window surround
- Open kitchen with Stainless steel appliances, gas stove, electric oven and stone bench tops
- 2 extra sized bedrooms with wardrobes