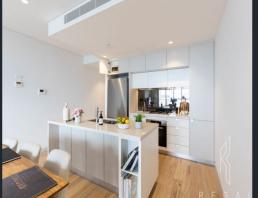

## Property features:

- Modern design high level apartment with fantastic urban views
- The property can go through from south to north, good for air flow
- Timber floor board in living room, carpet in bedroom
- Huge living area with high ceiling and all sliding window surround
- Open kitchen with Stainless steel appliances, gas stove, electric oven and stone bench tops
- 2 extra sized bedrooms with wardrobes