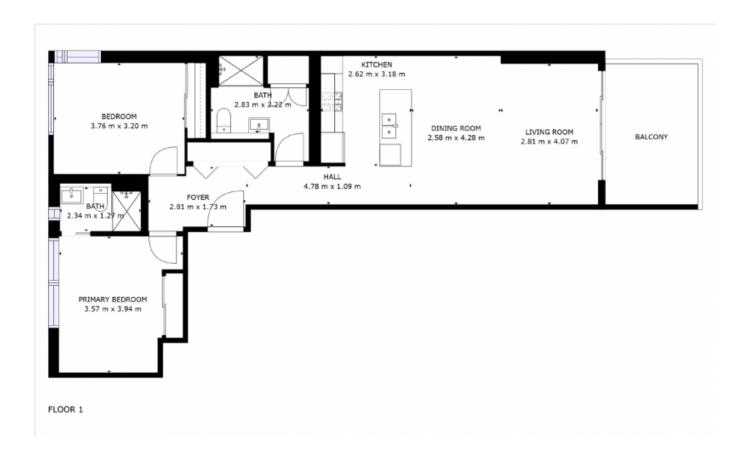

## Property features:

- Modern design high level apartment with fantastic urban views
- The property can go through from south to north, good for air flow
- Timber floor board in living room, carpet in bedroom
- Huge living area with high ceiling and all sliding window surround
- Open kitchen with Stainless steel appliances, gas stove, electric oven and stone bench tops
- 2 extra sized bedrooms with wardrobes