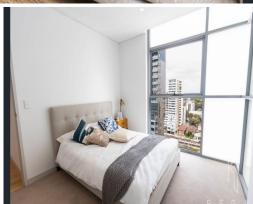

## Property features:

- Modern design high level apartment with fantastic urban views
- The property can go through from south to north, good for air flow
- Timber floor board in living room, carpet in bedroom
- Huge living area with high ceiling and all sliding window surround
- Open kitchen with Stainless steel appliances, gas stove, electric oven and stone bench tops
- 2 extra sized bedrooms with wardrobes