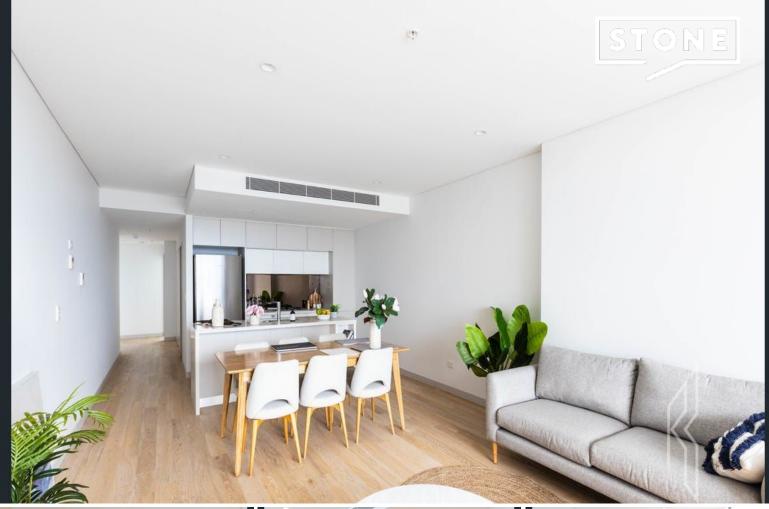

## Property features:

- Modern design high level apartment with fantastic urban views
- The property can go through from south to north, good for air flow
- Timber floor board in living room, carpet in bedroom
- Huge living area with high ceiling and all sliding window surround
- Open kitchen with Stainless steel appliances, gas stove, electric oven and stone bench tops
- 2 extra sized bedrooms with wardrobes