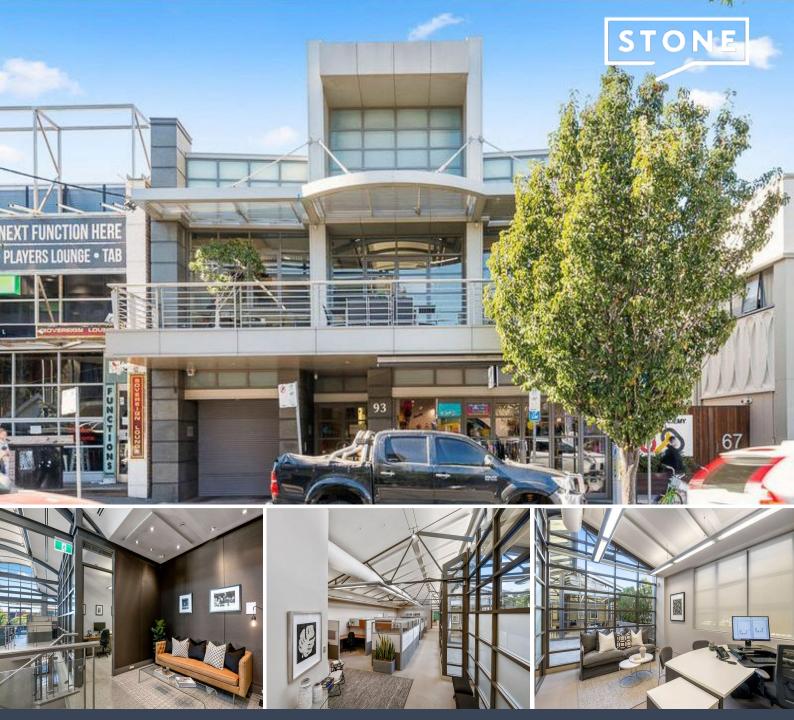

Level 1/93 Norton Street Leichhardt, NSW

## Architecturally Designed Headquarters in the Heart of Norton St Leichhardt

- \* 580 Sqm with 9 secure car spaces \* Flexible Leasing options

Stone Commercial, are excited to present to the market for the first time, an Architecturally designed masterpiece in the heart of Norton Street Leichhardt.

Nestled between Palace Cinemas and Norton Plaza, this first floor commercial building presents an opportunity for a variety of commercial / medical uses within a flexible open plan layout.

The exceptional features of the building include:

- 580sqm of architecturally designed first floor office area
- 62sqm of balcony area
- 9 Secure basement car spaces with turntable
- Acoustic insulation for all roof areas
- Laminated Security an...

Paul Di Mauro 0431 099 976