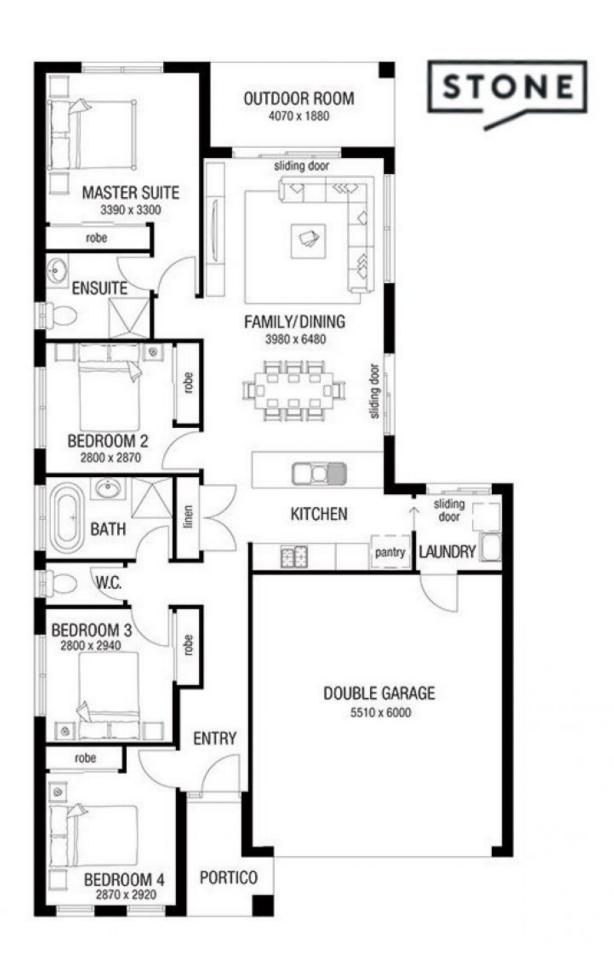

16 Velox Circuit Upper Coomera, QLD

4 🕮

2 🖽

2

## MAJESTIC, VALUE PACKED METRICON HOME.

Nestled within the Coomera Retreat estate, just moments away from a variety of prestigious private schools, the Coomera City Centre, Coomera train station, expansive parklands for recreation, and the bustling Coomera Town Centre (Westfield), stands this magnificent family residence.

Constructed in late 2016 with a sturdy steel frame by the acclaimed builder Metricon Homes, this 4-bedroom home boasting a lifetime (25-year) builder's warranty, and awaits a discerning buyer with a taste for elegance and refinement. Impressively appointed with striking street presence, complemented by effortlessly maintained landscaping both at the front and rear.

...

Further enhancing the tremendous appeal of your new home, at the rear of the property you will discover a private yard for pets and play, outdoor entertaining options and matured easy-care landscaping...