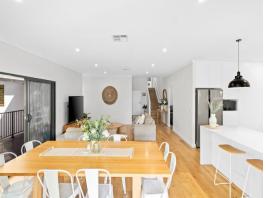

## Country living by the lake on three lush acres

Indulge in the coveted Cherry Road lifestyle with this exquisite home nestled on almost three acres. Boasting a contemporary new kitchen, this two-level haven is cocooned in lush native gardens. Picture-perfect for families, it features a sun-drenched north-facing deck, a firepit for chilly evenings, and a pool with a heated spa. With ample space for everyone to unwind and explore, this is the epitome of country living by the lake.

- Stunning new kitchen with quality appliances and stone benches
- Ducted a/c, solar electricity panels, double garage plus 6.5m x 9.5m shed
- Stretch out in the open plan living/dining room or retreat to the family room
- Two bedrooms on main level including master with ensuite and deck
- Three robed bedrooms upstairs served by updated family bathroom
- Two paddocks with gates, electric fencing, goat shed, sewerage system
- Entertainer's delight with BBQ patio, saltwater pool and heated spa
- 1200m ? Eleebana boat ramp, 1500m ? Eleebana Public School