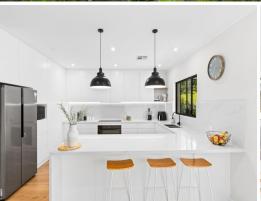

- Stunning new kitchen with quality appliances and stone benches
- Ducted a/c, solar electricity panels, double garage plus 6.5m x 9.5m shed
- Stretch out in the open plan living/dining room or retreat to the family room
- Two bedrooms on main level including master with ensuite and deck
- Three robed bedrooms upstairs served by updated family bathroom
- Two paddocks with gates, electric fencing, goat shed, sewerage system
- Entertainer's delight with BBQ patio, saltwater pool and heated spa
- 1200m ? Eleebana boat ramp, 1500m ? Eleebana Public School