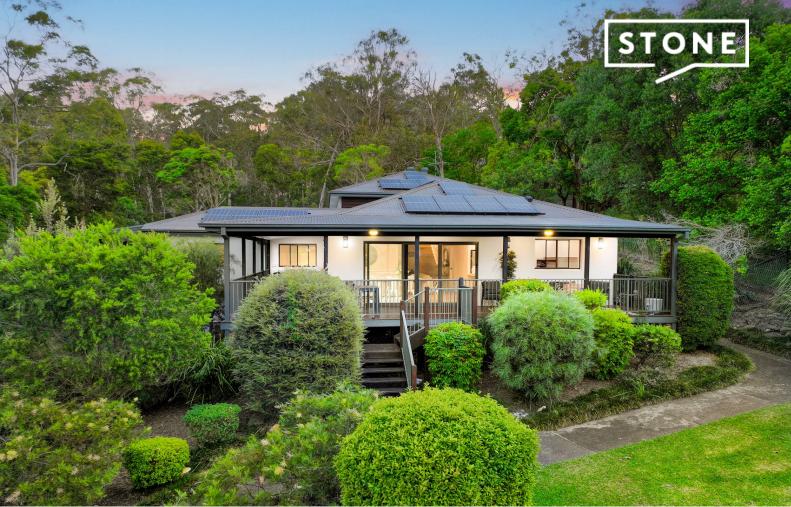

86 Cherry Road Eleebana, NSW

## Country living by the lake on three lush acres

Indulge in the coveted Cherry Road lifestyle with this exquisite home nestled on almost three acres. Boasting a contemporary new kitchen, this two-level haven is cocooned in lush native gardens. Picture-perfect for families, it features a sun-drenched north-facing deck, a firepit for chilly evenings, and a pool with a heated spa. With ample space for everyone to unwind and explore, this is the epitome of country living by the lake.