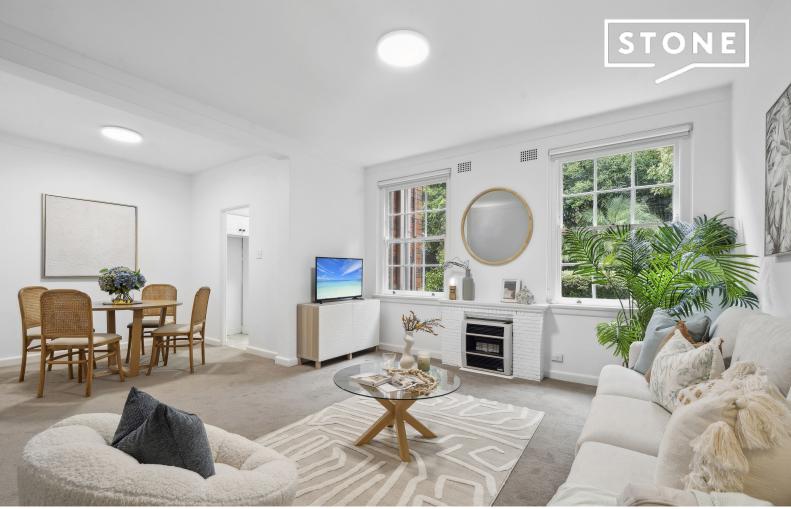

## Incredibly tranquil off-highway position with walk to rail.

Immersed in northeast sunlight and manicured garden views, this large double brick Art Deco strata apartment offers fantastic value with its outstanding walk to rail convenience. Interiors offer a generous 87sqm of single level space, rich in character. Showcasing European flare, the integrated lounge and dining has a gas fireplace flanked by twin windows and adjoins the well-appointed kitchen. Two vast bedrooms provide excellent storage while sharing an elegant bathroom, plus there's an internal laundry. 700m to Killara Station. In Killara Public and Killara High School zones.

- House-like apartment in block of ten, offered for the first time in 39 years
- Away from the highway, wrapped in absolutely stunning landscaped gardens
- $87 \mbox{sqm}$  approx. interior layout with easy near-level access from the main entry
- Spacious lounge and dining, pretty mullioned windows frame the garden view
- Kitchen with cooktop, oven, dishwasher, a microwave hutch frees counter space
- Two bedrooms, king-size main and double second, both with expansive robes
  Charming bathroom, luxury alabaster accent, bath, shower, internal laundry
- On-site car space, plus easy drive in and drive out to and from the highway