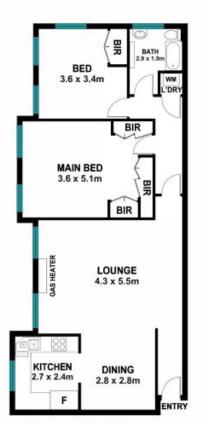

## Incredibly tranquil off-highway position with walk to rail.

Immersed in northeast sunlight and manicured garden views, this large double brick Art Deco strata apartment offers fantastic value with its outstanding walk to rail convenience. Interiors offer a generous 87sqm of single level space, rich in character. Showcasing European flare, the integrated lounge and dining has a gas fireplace flanked by twin windows and adjoins the well-appointed kitchen. Two vast bedrooms provide excellent storage while sharing an elegant bathroom, plus there's an internal laundry. 700m to Killara Station. In Killara Public and Killara High School zones.

- House-like apartment in block of ten, offered for the first time in 39 years
- Away from the highway, wrapped in absolutely stunning landscaped gardens
- $87 \mbox{sqm}$  approx. interior layout with easy near-level access from the main entry
- Spacious lounge and dining, pretty mullioned windows frame the garden view
- Kitchen with cooktop, oven, dishwasher, a microwave hutch frees counter space
- Two bedrooms, king-size main and double second, both with expansive robes
  Charming bathroom, luxury alabaster accent, bath, shower, internal laundry
- On-site car space, plus easy drive in and drive out to and from the highway

Price:

Contact Agent

**Ryan Woo** 0410 884 680

Andrew Braid 0404 979 597 3/642 Pacific Highway, Killara

> CAR SPACE 5.8 x 2.4m

The site plan and floor plan are not to scale; measurements are indicative and in metres. Bushes and trees are placed for illustration purposes. Plans should not be relied on. Interested parties should make and rely on their own enquiries. All other information provided has been colected from reliable sources but cannot be guaranteed for accuracy.