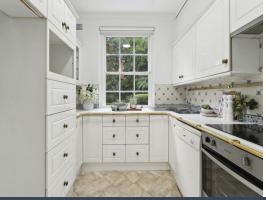

- House-like apartment in block of ten, offered for the first time in 39 years
- Away from the highway, wrapped in absolutely stunning landscaped gardens
- $87 \mbox{sqm}$  approx. interior layout with easy near-level access from the main entry
- Spacious lounge and dining, pretty mullioned windows frame the garden view
- Kitchen with cooktop, oven, dishwasher, a microwave hutch frees counter space
- Two bedrooms, king-size main and double second, both with expansive robes
  Charming bathroom, luxury alabaster accent, bath, shower, internal laundry
- On-site car space, plus easy drive in and drive out to and from the highway