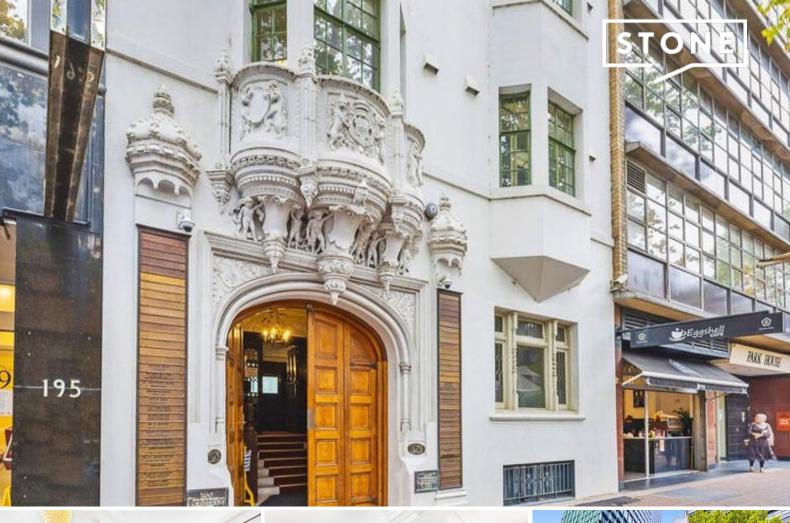

Level 6/30 & 31/193 Macquarie Street Sydney, NSW

## Commercial Suites with Harbour Views

- \* Suite 30 & 31 \* Sizes ranging from 33 sqm 72 sqm

Stone Commercial are proud to showcase this affordable and sensational leasing opportunity located at Suites 30 & 31, Hengrove Hall, 193 Macquarie Street, Sydney.

- \* Rare opportunity to Lease two front adjoining suites
- \* Located on level 6, with harbour views
- \* Set within an iconic Heritage listed property, with plenty of character
- \* Internal kitchen facilities and 2 separate bathrooms
- \* Combined area: 72m2 approx.
- \* Superbly located opposite Parliament House/Sydney Hospital and handy to the Supreme Court and Queen's Square
- \* Ideal medical, legal or business professionals