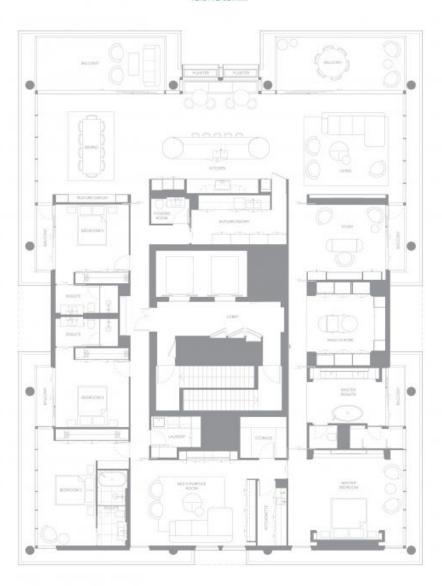

1301/100 Musgrave Street Kirra, QLD

Price:

Contact Agent

5

## Residences that define modern elegance

Welcome to The Emerson Penthouse, Kirra's most exclusive address, where luxury living reaches new heights.

A lavish space spanning 500 square meters, offers unparalleled grandeur and sophistication. With parking for up to four cars, a true indulgence for the discerning few. The lofty 3.2 meter ceilings add a sense of openness and elegance, setting this penthouse apart as the pinnacle of architectural excellence.

**Rebecca Leo** 0419 880 822

437sqm sameos 58sqm torsu