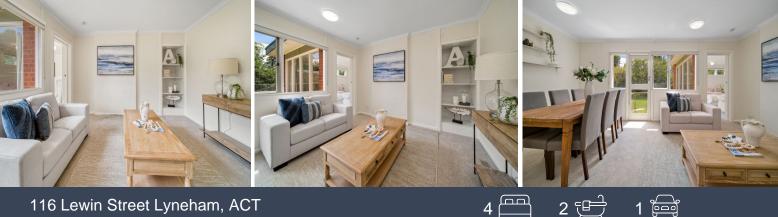

## 116 Lewin Street Lyneham, ACT

## Iconic Canberra red brick in a fantastic location!

Tree-lined Inner North streets, Canberra red brick home on a big and beautiful parcel of land, we welcome you to the lovely 116 Lewin Street, Lyneham. Ideally set north-east facing to the rear, this home provides a separate and vast living space, a dine-in kitchen and four great-sized bedrooms, providing plenty of space for the whole family. The home provides an exterior garage, great for additional storage or to create the ultimate man cave. Enjoy living in this wonderful suburb with proximity to Brindabella Christian College, Lyneham shops, Lyneham High School and a short trip into Canberra City.

- Refreshed throughout
- Hybrid flooring in kitchen
- Ducted gas heating throughout
- Lovely eat-in kitchen
- Extended master bedroom with ensuite
- All bedrooms provide built-in wardrobes
- Large backyard